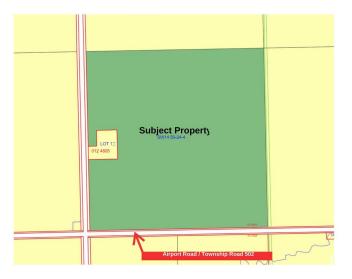

#### \$3,213,000

0 Bedroom, 0.00 Bathroom, Rural on 153.00 Acres

Valleyview (Leduc), Rural Leduc County, AB

Explore 153 acres of prime land strategically situated just minutes from Edmonton, Edmonton International Airport, Beaumont, and Leduc. This property features a 1,000 sq. ft. residence equipped with a new hot water tank and furnace, currently earning \$1,700 per month from a reliable, long-term tenant who is interested in staying. The property also includes a profitable farming lease and approximately 5 acres of wooded area, ideal for hunting. Don't miss this exceptional investment opportunity!

## **Community Information**

| Address     | 50214 Highway 814  |
|-------------|--------------------|
| Area        | Rural Leduc County |
| Subdivision | Valleyview (Leduc) |

| City<br>County<br>Province | Rural Leduc County<br>ALBERTA<br>AB |
|----------------------------|-------------------------------------|
| Postal Code                | T4X 0K3                             |
| Interior                   |                                     |
| Heating                    | Forced Air-1                        |
| Exterior                   |                                     |
| Exterior Features          | Airport Nearby, Corner Lot, Creek   |