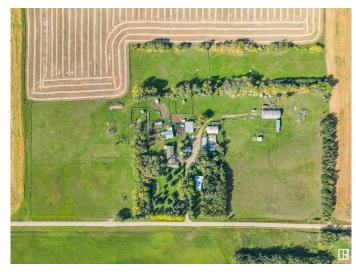

# \$1,199,000 - A&b 48472 Rge Rd 252, Rural Leduc County

MLS® #E4404449

\$1,199,000

5 Bedroom, 3.00 Bathroom, 3,138 sqft Rural on 80.00 Acres

None, Rural Leduc County, AB

Welcome to your private revenue generating 80 acre paradise. This multi-dweling property is less than a 10 minute drive from Leduc and is currently generating over \$3,000/month in rental and land lease revenue. The main home is over 3,100 square feet and features two fully updated and self contained living spaces. Updates include two beautiful show home quality kitchens complete with quartz counter tops and high end appliances. Combine that with the single wide mobile home and there is space for the whole family, or continue to use the extra living areas as rentals. Outside the private yard features plenty of out buildings including two large quonsets, double garage, barn, 37x48 shop, along with other storage buildings. The owner is currently operating a dog kennel and with that there have been dog runs and a dog park added to the property. This is truly a property that must be seen to be appreciated.