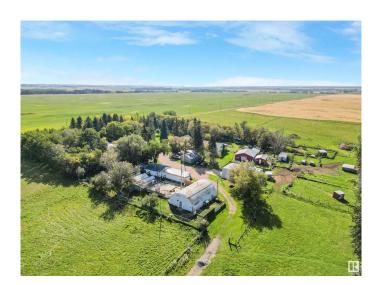

# \$1,199,000 - A&b 48472 Rge Rd 252, Rural Leduc County

MLS® #E4404449

\$1,199,000

5 Bedroom, 3.00 Bathroom, 3,138 sqft Rural on 80.00 Acres

None, Rural Leduc County, AB

Welcome to your private revenue generating 80 acre paradise. This multi-dweling property is less than a 10 minute drive from Leduc and is currently generating over \$3,000/month in rental and land lease revenue. The main home is over 3,100 square feet and features two fully updated and self contained living spaces. Updates include two beautiful show home quality kitchens complete with quartz counter tops and high end appliances. Combine that with the single wide mobile home and there is space for the whole family, or continue to use the extra living areas as rentals. Outside the private yard features plenty of out buildings including two large quonsets, double garage, barn, 37x48 shop, along with other storage buildings. The owner is currently operating a dog kennel and with that there have been dog runs and a dog park added to the property. This is truly a property that must be seen to be appreciated.