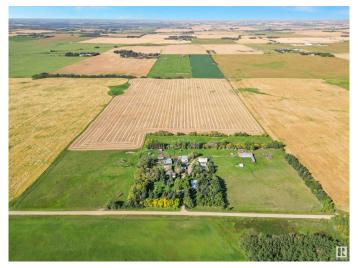

# \$1,199,000 - A&b 48472 Rge Rd 252, Rural Leduc County

MLS® #E4404449

\$1,199,000

5 Bedroom, 3.00 Bathroom, 3,138 sqft Rural on 80.00 Acres

None, Rural Leduc County, AB

Welcome to your private revenue generating 80 acre paradise. This multi-dweling property is less than a 10 minute drive from Leduc and is currently generating over \$3,000/month in rental and land lease revenue. The main home is over 3,100 square feet and features two fully updated and self contained living spaces. Updates include two beautiful show home quality kitchens complete with quartz counter tops and high end appliances. Combine that with the single wide mobile home and there is space for the whole family, or continue to use the extra living areas as rentals. Outside the private yard features plenty of out buildings including two large quonsets, double garage, barn, 37x48 shop, along with other storage buildings. The owner is currently operating a dog kennel and with that there have been dog runs and a dog park added to the property. This is truly a property that must be seen to be appreciated.