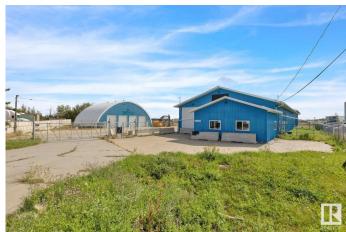

# \$2,100,000 - 20103 110 Avenue, Edmonton

MLS® #E4404452

### \$2,100,000

0 Bedroom, 0.00 Bathroom, Industrial on 0.00 Acres

Winterburn Industrial Area East, Edmonton, AB

Exceptional Industrial property with fast access to Henday in Winterburn East. IM Zoned, potentially perfect for transportation, distribution, oil field, autobody / repair, hauling, storage, manufacturing, construction, servicing / testing, cannabis production / distribution & more. MAIN BUILDING: 8124 ft2 main floor includes 5680 ft2 industrial space with radiant heat & multiple sumps. Over 2400 ft2 of office space (w forced air). Over 1220 ft2 mezzanine (storage / low ceiling not included in total ft2). The 8 grade doors are: 3 @ 12'6"h x 12'w (1 with hydraulic lift) with a max ceiling height of 13'11", and estimated clear height of 12', and 5 @ 13'11"h x 11'11"w; max ceiling height is 15'11", estimated clear height of 14'. **HEATED & INSULATED QUONSET is 4,618** ft2, (exterior) with forced air heat. Exterior shell is 19" (+/-) wide / 4000 ft2 (+/-) interior. It's 4 grade doors are 13'11"h x 11'11"w. Max interior center ceiling height of 27'3―. Yard has large paved and gravel areas.