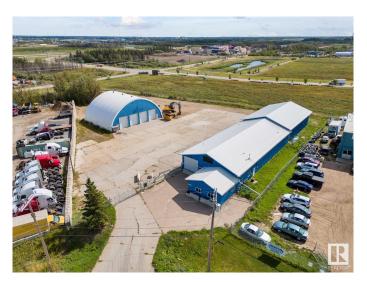

# \$2,100,000 - 20103 110 Avenue, Edmonton

MLS® #E4404452

### \$2,100,000

0 Bedroom, 0.00 Bathroom, Industrial on 0.00 Acres

Winterburn Industrial Area East, Edmonton, AB

Exceptional Industrial property with fast access to Henday in Winterburn East. IM Zoned, potentially perfect for transportation, distribution, oil field, autobody / repair, hauling, storage, manufacturing, construction, servicing / testing, cannabis production / distribution & more. MAIN BUILDING: 8124 ft2 main floor includes 5680 ft2 industrial space with radiant heat & multiple sumps. Over 2400 ft2 of office space (w forced air). Over 1220 ft2 mezzanine (storage / low ceiling not included in total ft2). The 8 grade doors are: 3 @ 12'6"h x 12'w (1 with hydraulic lift) with a max ceiling height of 13'11", and estimated clear height of 12', and 5 @ 13'11"h x 11'11"w; max ceiling height is 15'11", estimated clear height of 14'. **HEATED & INSULATED QUONSET is 4,618** ft2, (exterior) with forced air heat. Exterior shell is 19" (+/-) wide / 4000 ft2 (+/-) interior. It's 4 grade doors are 13'11"h x 11'11"w. Max interior center ceiling height of 27'3―. Yard has large paved and gravel areas.