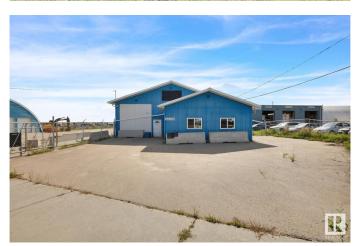

# \$2,100,000 - 20103 110 Avenue, Edmonton

MLS® #E4404452

### \$2,100,000

0 Bedroom, 0.00 Bathroom, Industrial on 0.00 Acres

Winterburn Industrial Area East, Edmonton, AB

Exceptional Industrial property with fast access to Henday in Winterburn East. IM Zoned, potentially perfect for transportation, distribution, oil field, autobody / repair, hauling, storage, manufacturing, construction, servicing / testing, cannabis production / distribution & more. MAIN BUILDING: 8124 ft2 main floor includes 5680 ft2 industrial space with radiant heat & multiple sumps. Over 2400 ft2 of office space (w forced air). Over 1220 ft2 mezzanine (storage / low ceiling not included in total ft2). The 8 grade doors are: 3 @ 12'6"h x 12'w (1 with hydraulic lift) with a max ceiling height of 13'11", and estimated clear height of 12', and 5 @ 13'11"h x 11'11"w; max ceiling height is 15'11", estimated clear height of 14'. **HEATED & INSULATED QUONSET is 4,618** ft2, (exterior) with forced air heat. Exterior shell is 19" (+/-) wide / 4000 ft2 (+/-) interior. It's 4 grade doors are 13'11"h x 11'11"w. Max interior center ceiling height of 27'3―. Yard has large paved and gravel areas.