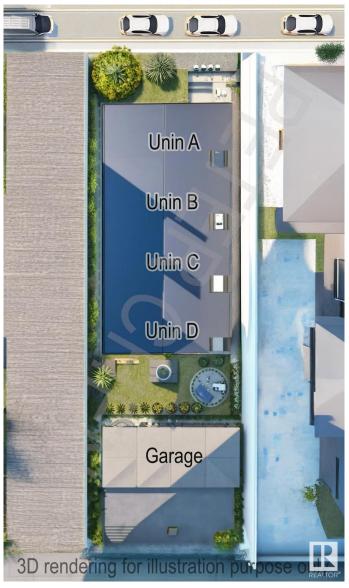

#### \$1,990,000

4 Bedroom, 3.50 Bathroom, 1,202 sqft Single Family on 0.00 Acres

High Park (Edmonton), Edmonton, AB

4Plex with 4 legal basements for sale!! Investor's favor floorplans: 4 upstairs units and 4 legal basement suites. This property is suitable for the CMHC Financing. The Upstairs unit each has kitchen, living room, laundry, 3 bedrooms, and 2.5 baths. The basement Unit each has kitchen, living room, One bedroom and 1 full bath, with SEPARATE SIDE ENTRANCES and also includes 4 detached single car garages. Fully finished and equipped with all SS appliances and landscaping. Near Downtown, West Edmonton Mall & Schools, shopping &public transportation all within walking distance. Features: 9' ceilings all 3 levels, Vinyl floor throughout, quartz countertops throughout. Currently at Foundation stage. Currently at drywall stage and Possession date is estimated to be Summer 2025. Builder can assist CMHC and proforma available.