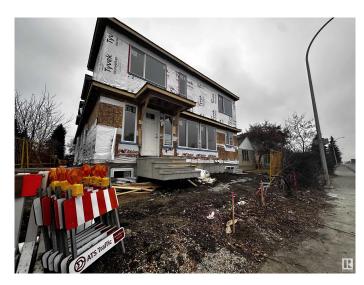

#### \$1,990,000

4 Bedroom, 3.50 Bathroom, 1,202 sqft Single Family on 0.00 Acres

High Park (Edmonton), Edmonton, AB

4Plex with 4 legal basements for sale!! Investor's favor floorplans: 4 upstairs units and 4 legal basement suites. This property is suitable for the CMHC Financing. The Upstairs unit each has kitchen, living room, laundry, 3 bedrooms, and 2.5 baths. The basement Unit each has kitchen, living room, One bedroom and 1 full bath, with SEPARATE SIDE ENTRANCES and also includes 4 detached single car garages. Fully finished and equipped with all SS appliances and landscaping. Near Downtown, West Edmonton Mall & Schools, shopping &public transportation all within walking distance. Features: 9' ceilings all 3 levels, Vinyl floor throughout, quartz countertops throughout. Currently at Foundation stage. Currently at drywall stage and Possession date is estimated to be Summer 2025. Builder can assist CMHC and proforma available.

#### **Additional Information**

Date Listed September 9th, 2024

Days on Market 208

Zoning Zone 21

DATA IS DEEMED RELIABLE BUT IS NOT GUARANTEED ACCURATE BY THE REALTORS® ASSOCIATION OF EDMONTON. COPYRIGHT 2025 BY THE REALTORS® ASSOCIATION OF EDMONTON. ALL RIGHTS RESERVED.Trademarks are owned or controlled by the Canadian Real Estate Association (CREA) and identify real estate professionals who are members of CREA (REALTOR®, REALTORS®) and/or the quality of services they provide (MLS®, Multiple Listing Service®)