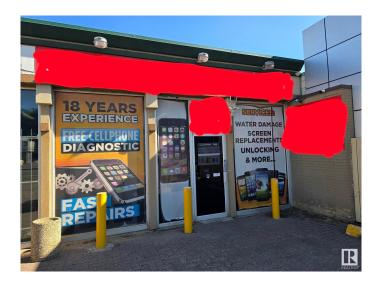

#### \$79,000

0 Bedroom, 0.00 Bathroom, Business on 0.00 Acres

Calgary Trail North, Edmonton, AB

Established in 2013, this is a well-known and trusted cell phone repair business located in a prime, high-traffic area with excellent visibility in South Edmonton. With its leading techniques, this business offers stable and consistent income with growing potential. The business focuses on microsoldering, motherboard repair, screen refurbish. A thorough technical training will also be included. With a strong foundation and loyal customer base, the business has demonstrated consistent success over the years and is poised for further growth. This is a perfect chance for someone looking to step into a profitable and manageable venture in a thriving industry.