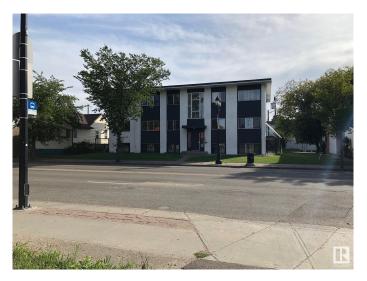

## \$1,180,000

0 Bedroom, 0.00 Bathroom, Multi-Family Commercial on 0.00 Acres

Beverly Heights, Edmonton, AB

Prime location close to all amenities; transportation routes and public transit. Nine (9) Units; all with vinyl plank flooring; newer countertops within the last 5 years. Kitchen cabinets could be updated for minimal cost, to enhance the former renovations completed in each Unit adding additional value to the Building. (3) Bedroom Units. Five (5) One Bedrooms; One (1) Batchelor Suite; Prime location close to all amenities; transportation routes & public transit. All Units have vinyl plank flooring; newer countertops within the last 5 years. All rents include Utilities; but there are separate electrical meters for each Unit.