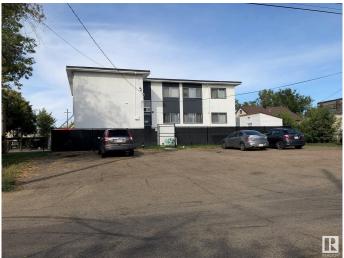

## \$1,180,000

0 Bedroom, 0.00 Bathroom, Multi-Family Commercial on 0.00 Acres

Beverly Heights, Edmonton, AB

Prime location close to all amenities; transportation routes and public transit. Nine (9) Units; all with vinyl plank flooring; newer countertops within the last 5 years. Kitchen cabinets could be updated for minimal cost, to enhance the former renovations completed in each Unit adding additional value to the Building. (3) Bedroom Units. Five (5) One Bedrooms; One (1) Batchelor Suite; Prime location close to all amenities; transportation routes & public transit. All Units have vinyl plank flooring; newer countertops within the last 5 years. All rents include Utilities; but there are separate electrical meters for each Unit.