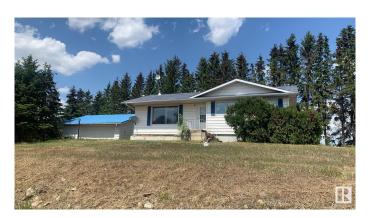

### \$749,000

3 Bedroom, 1.00 Bathroom, 1,092 sqft Rural on 10.01 Acres

None, Rural Parkland County, AB

Here is a superb 10 acres located on busy Garden Valley Road with great exposure for someone looking to get county approval for a high traffic exposure to operate a business be it a hobby farm, a micro brewery, garden center teahouse, gift shop or some other destination venue close to two major centers. There is a second home on the property that (with county approval) would be ideally suited for such a venue. Lots of infrastructure includes a 54' X 80' shop, two (2) Quonsets and a couple other older buildings. Fully fenced with new 5 wire fencing. "WOW" so close to the big city and yet peaceful enjoyment of the country atmosphere.

#### **Essential Information**

MLS® # E4408092 Price \$749,000

Bedrooms 3

Bathrooms 1.00

Full Baths 1

Square Footage 1,092

Acres 10.01

Year Built 1970