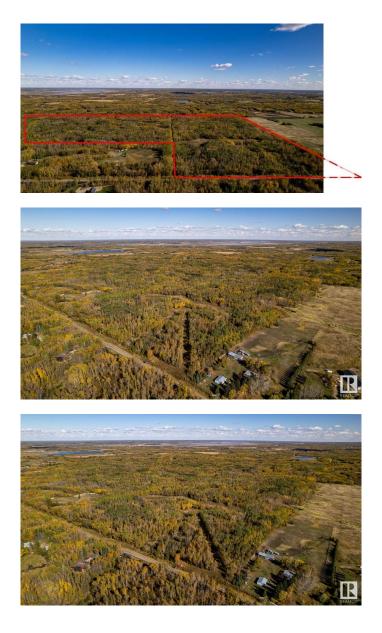

### \$1,100,000

0 Bedroom, 0.00 Bathroom, Rural on 140.00 Acres

None, Rural Strathcona County, AB

A RARE FIND! A NICELY TREED 140 ACRES JUST 15 MINUTES FROM EDMONTON & SHERWOOD PARK ON A HARDTOP ROAD. A beautiful property to build your dream home and be surrounded by the forest for the ultimate in privacy and seclusion. AND have space to play with your toys. Or you can have that weekend get-a-way or just own a piece of Alberta and have a great investment. This property is in the Beaver Hills Policy Area of Strathcona County and is zoned Agriculture -General. Any County building approvals must meet the requirements of the Beaver Hill Policy Area. You also are just 2 miles from the Northern Bear Golf Course. This great property is a must see!