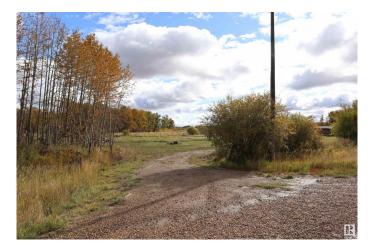

#### \$99,900

0 Bedroom, 0.00 Bathroom, Rural on 2.32 Acres

None, Rural Leduc County, AB

2.32 Acres with a drilled well and storage shed. Lots of mature trees for privacy and future building locations. Not far from Warburg and Pigeon Lake. Great property to build your dream home!

Exterior Features Flat Site, Level Land, Private Setting, Treed Lot, See Remarks