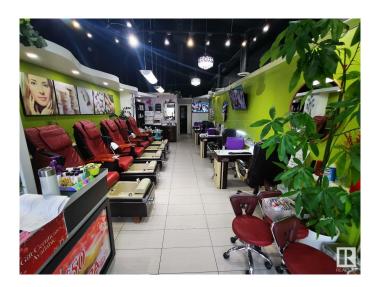

## \$60,000

0 Bedroom, 0.00 Bathroom, Business on 0.00 Acres

Strathcona Junction, Edmonton, AB

High Exposure! Great turn key opportunity in this 634 sqft Nail Salon & Spa located in the busy shopping plaza by Whyte Ave, Strathcona, 5 pedicure chairs & 3 nail stations, waxing room, laundry room & bathroom. Very Reasonable rent for the next 5 years recently renewed. Start working for yourself or expanding your business with this once a lifetime opportunity. Credit check required by the landlord!