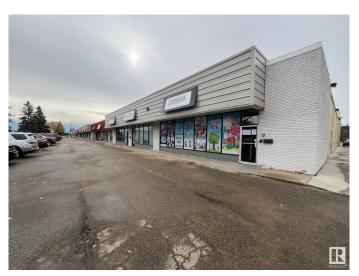

### \$0

0 Bedroom, 0.00 Bathroom, Retail on 0.00 Acres

Blatchford Area, Edmonton, AB

Located just off Kingsway Ave, close to downtown and the growing Blatchford neighborhood, this property offers flexible spaces ranging from 1,500 sq ft to 4,986 sq ft. With ample parking and a diverse tenant mix, these spaces are perfect for businesses seeking convenience, visibility, and access to a growing residential area. Ideal for retail, office, or service businesses. Don't miss out on this great leasing opportunity!