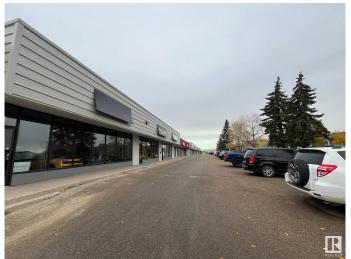

### \$0

0 Bedroom, 0.00 Bathroom, Retail on 0.00 Acres

Blatchford Area, Edmonton, AB

Located just off Kingsway Ave, close to downtown and the growing Blatchford neighborhood, this property offers flexible spaces ranging from 1,500 sq ft to 4,986 sq ft. With ample parking and a diverse tenant mix, these spaces are perfect for businesses seeking convenience, visibility, and access to a growing residential area. Ideal for retail, office, or service businesses. Don't miss out on this great leasing opportunity!