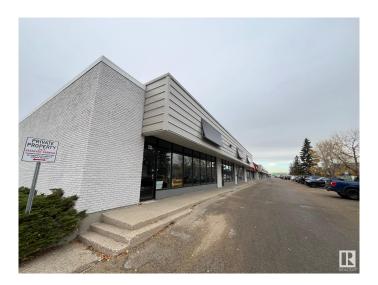

### \$0

0 Bedroom, 0.00 Bathroom, Retail on 0.00 Acres

Blatchford Area, Edmonton, AB

Located just off Kingsway Ave, close to downtown and the growing Blatchford neighborhood, this property offers flexible spaces ranging from 1,500 sq ft to 4,986 sq ft. With ample parking and a diverse tenant mix, these spaces are perfect for businesses seeking convenience, visibility, and access to a growing residential area. Ideal for retail, office, or service businesses. Don't miss out on this great leasing opportunity!