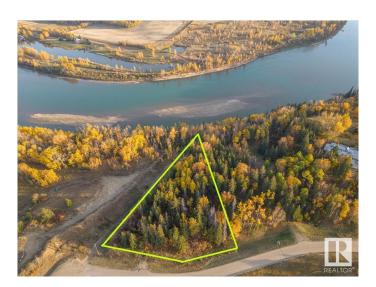

#### \$650,000

0 Bedroom, 0.00 Bathroom, Rural on 1.87 Acres

None, Rural Parkland County, AB

Opportunity to build your dream Country home with walkout basement on a 1.87 acre river valley lot, on the north shore of the North Saskatchewan river. Secluded yet very close to city of Edmonton. Only 18 minutes drive to Windermere; easy access to Anthony Henday, about 11 mins. Close to Blackhawk and Petroleum Golf and Country Club. Utilities, Gas and Electricity are available at the property line. Please check it out.

## **Exterior**

Exterior Features Beach Access, Boating, Corner Lot, Golf Nearby, Ravine View, River

Valley View, River View, Waterfront Property