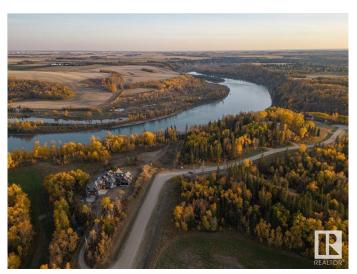

#### \$650,000

0 Bedroom, 0.00 Bathroom, Rural on 1.87 Acres

None, Rural Parkland County, AB

Opportunity to build your dream Country home with walkout basement on a 1.87 acre river valley lot, on the north shore of the North Saskatchewan river. Secluded yet very close to city of Edmonton. Only 18 minutes drive to Windermere; easy access to Anthony Henday, about 11 mins. Close to Blackhawk and Petroleum Golf and Country Club. Utilities, Gas and Electricity are available at the property line. Please check it out.

## **Exterior**

Exterior Features Beach Access, Boating, Corner Lot, Golf Nearby, Ravine View, River

Valley View, River View, Waterfront Property