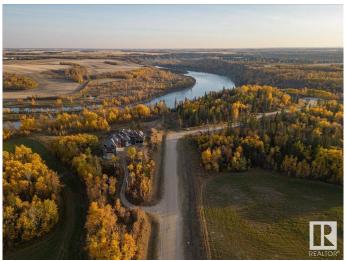

#### \$650,000

0 Bedroom, 0.00 Bathroom, Rural on 1.87 Acres

None, Rural Parkland County, AB

Opportunity to build your dream Country home with walkout basement on a 1.87 acre river valley lot, on the north shore of the North Saskatchewan river. Secluded yet very close to city of Edmonton. Only 18 minutes drive to Windermere; easy access to Anthony Henday, about 11 mins. Close to Blackhawk and Petroleum Golf and Country Club. Utilities, Gas and Electricity are available at the property line. Please check it out.

## **Exterior**

Exterior Features Beach Access, Boating, Corner Lot, Golf Nearby, Ravine View, River

Valley View, River View, Waterfront Property