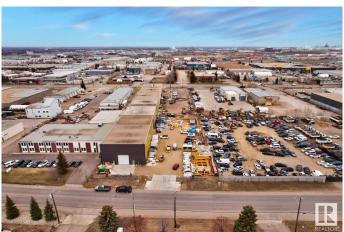

## \$2,400,000

0 Bedroom, 0.00 Bathroom, Industrial on 0.00 Acres

Weir Industrial, Edmonton, AB

Functionality: The property can cater to a wide variety of light to medium industrial applications and offers 32.5' ceiling height Loading: (2) 16'x16' grade loading O/H doors Site Size: Only 32% site coverage ratio allows for future potential building expansion and ample secured/gravelled yard storage (0.99 acres±). Location: The property is strategically located in the Weir Industrial corridor with easy access to Sherwood Park Freeway, Anthony Henday Drive and the QE2 Highway

## **Community Information**

Address 3804 74 Avenue

Area Edmonton

Subdivision Weir Industrial

City Edmonton

County ALBERTA

Province AB

Postal Code T6B 2P7