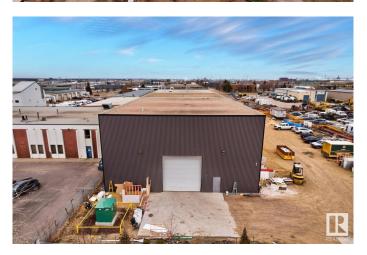

## \$2,400,000

0 Bedroom, 0.00 Bathroom, Industrial on 0.00 Acres

Weir Industrial, Edmonton, AB

Functionality: The property can cater to a wide variety of light to medium industrial applications and offers 32.5' ceiling height Loading: (2) 16'x16' grade loading O/H doors Site Size: Only 32% site coverage ratio allows for future potential building expansion and ample secured/gravelled yard storage (0.99 acres±). Location: The property is strategically located in the Weir Industrial corridor with easy access to Sherwood Park Freeway, Anthony Henday Drive and the QE2 Highway