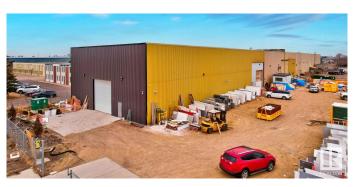

## \$2,400,000

0 Bedroom, 0.00 Bathroom, Industrial on 0.00 Acres

Weir Industrial, Edmonton, AB

Functionality: The property can cater to a wide variety of light to medium industrial applications and offers 32.5' ceiling height Loading: (2) 16'x16' grade loading O/H doors Site Size: Only 32% site coverage ratio allows for future potential building expansion and ample secured/gravelled yard storage (0.99 acres±). Location: The property is strategically located in the Weir Industrial corridor with easy access to Sherwood Park Freeway, Anthony Henday Drive and the QE2 Highway