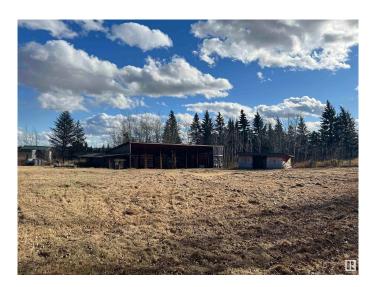

## \$110,000

0 Bedroom, 0.00 Bathroom, Rural on 2.78 Acres

None, Rural Sturgeon County, AB

2.78 acres of treed land on pavement 30 minutes north of Edmonton, in a beautiful setting close to Lily Lake. The property has two outbuildings - a 87x24 ft pole shed and a 30x12.5 ft storage shed. Close to power and gas, with the trees offering privacy from the road, this land is great for a new home or private storage. Easy access to Bon Accord and Gibbons for shopping and schools.

Built in 2013