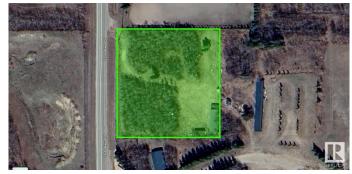

## \$110,000

0 Bedroom, 0.00 Bathroom, Rural on 2.78 Acres

None, Rural Sturgeon County, AB

2.78 acres of treed land on pavement 30 minutes north of Edmonton, in a beautiful setting close to Lily Lake. The property has two outbuildings - a 87x24 ft pole shed and a 30x12.5 ft storage shed. Close to power and gas, with the trees offering privacy from the road, this land is great for a new home or private storage. Easy access to Bon Accord and Gibbons for shopping and schools.

## **Community Information**

Address Hwy 651 Lily Lake Road
Area Rural Sturgeon County

Subdivision None

City Rural Sturgeon County

County ALBERTA

Province AB

Postal Code T0A 0K0