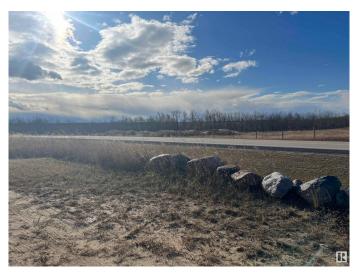

## \$110,000

0 Bedroom, 0.00 Bathroom, Rural on 2.78 Acres

None, Rural Sturgeon County, AB

2.78 acres of treed land on pavement 30 minutes north of Edmonton, in a beautiful setting close to Lily Lake. The property has two outbuildings - a 87x24 ft pole shed and a 30x12.5 ft storage shed. Close to power and gas, with the trees offering privacy from the road, this land is great for a new home or private storage. Easy access to Bon Accord and Gibbons for shopping and schools.

### **Exterior**

Exterior Features Private Setting, Treed Lot, See Remarks