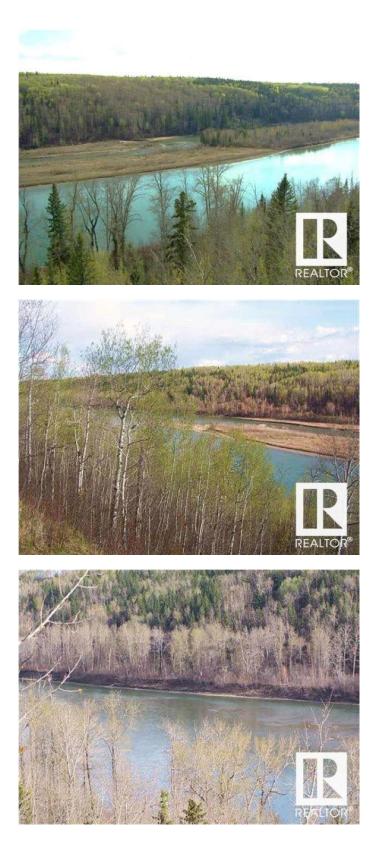

### \$2,200,000

0 Bedroom, 0.00 Bathroom, Rural on 65.11 Acres

None, Rural Parkland County, AB

Looking for that BREATH TAKING MILLION **DOLLAR VIEW? Here it is!! OPPORTUNITY** IS KNOCKING!!! Zoned ANC. The ultimate oasis overlooking the North Saskatchewan River with over 266 meters of River Frontage. Embankment overlooks the river with additional land below to the river's edge. Trees, ravines and wildlife are your neighbors. Only 30 minutes from 199 Street and 23 Avenue intersection. Your private home or recreation spot - year round!Great Discretionary uses subject to approval -**Tourist Campground, Community Recreation** Services, Outdoor Participation, Recreation Services to name a few. This parcel = 65.11acres +/-. Pavement except for last mile is gravel. Roads well maintained for commuters, school buses. Services available to property line. GST may be applicable. Additional photos and Drone coverage available shortly.