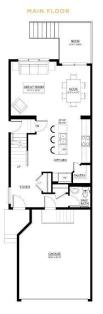

## \$519,900

3 Bedroom, 2.50 Bathroom, 1,462 sqft Single Family on 0.00 Acres

Edgemont (Edmonton), Edmonton, AB

Meet the Emerson, a functional and fashionable duplex home with an attached single-car garage. Entering into the house, you'll find your level 1 kitchen complete with a walk-in pantry and additional storage. This area is the ideal space for bringing families and friends together to share a meal and make new memories. The second floor features three bedrooms, two bathrooms, as well as your second-floor laundry and two linen closets. The basement is roughed in for a 1 bedroom suite with an exterior side entrance.