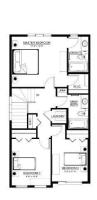

## \$519,900

3 Bedroom, 2.50 Bathroom, 1,462 sqft Single Family on 0.00 Acres

Edgemont (Edmonton), Edmonton, AB

Meet the Emerson, a functional and fashionable duplex home with an attached single-car garage. Entering into the house, you'll find your level 1 kitchen complete with a walk-in pantry and additional storage. This area is the ideal space for bringing families and friends together to share a meal and make new memories. The second floor features three bedrooms, two bathrooms, as well as your second-floor laundry and two linen closets. The basement is roughed in for a 1 bedroom suite with an exterior side entrance.