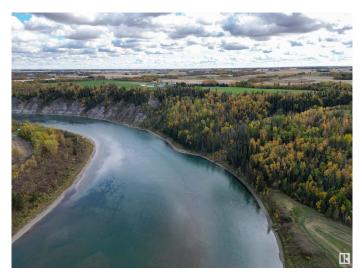

# \$1,400,000 - Sw 32 50 26 W4 Devon River Valley, Rural Leduc County

MLS® #E4412610

\$1,400,000

0 Bedroom, 0.00 Bathroom, Rural on 136.62 Acres

None, Rural Leduc County, AB

Located on the North Saskatchewan River. this prime riverfront land is a rare opportunity just minutes from Devon. Exceptional investment or development potential of 136.62 acres presently used as Agriculture. Expand your portfolio and seize the chance to have your own direct exclusive river access where the open farmland stretches along the water's edge and it's stunning natural beauty. Landscape begins to rise from river valley with roadway thru natural ravine a mixed mature forested hill where visiting wildlife find tranquility. At top of the parcel panoramic elavated river views are so picturesque. Upper level land is producing income from oil/gas revenue and cropped arable land, this corner location allows easy road access for farming operations. Potential growth of agriculture ventures, home, business, recreation where as this versatile property is spacious enough for your own vision. Create your place on the historical North Saskatchewan river, keep it to yourself or share it with others.