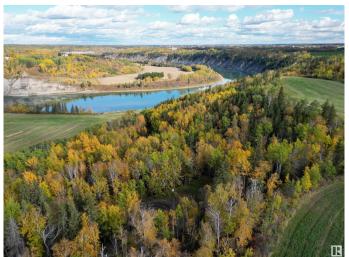

# \$1,400,000 - Sw 32 50 26 W4 Devon River Valley, Rural Leduc County

MLS® #E4412610

\$1,400,000

0 Bedroom, 0.00 Bathroom, Rural on 136.62 Acres

None, Rural Leduc County, AB

Located on the North Saskatchewan River. this prime riverfront land is a rare opportunity just minutes from Devon. Exceptional investment or development potential of 136.62 acres presently used as Agriculture. Expand your portfolio and seize the chance to have your own direct exclusive river access where the open farmland stretches along the water's edge and it's stunning natural beauty. Landscape begins to rise from river valley with roadway thru natural ravine a mixed mature forested hill where visiting wildlife find tranquility. At top of the parcel panoramic elavated river views are so picturesque. Upper level land is producing income from oil/gas revenue and cropped arable land, this corner location allows easy road access for farming operations. Potential growth of agriculture ventures, home, business, recreation where as this versatile property is spacious enough for your own vision. Create your place on the historical North Saskatchewan river, keep it to yourself or share it with others.