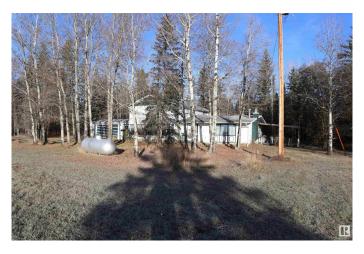

# \$269,000

2 Bedroom, 2.00 Bathroom, 1,445 sqft Rural on 7.17 Acres

None, Rural Parkland County, AB

Located right off the pavement of Hwy 624 this 7.17 acre property is kept secluded with mature trees. This home measures 1445.28 sq/ft and is serviced with a drilled well, power, septic, and propane. Two out buildings are also on the property. Enjoy peaceful living just minutes from Drayton Valley. New Shingles on the home installed in 2025.