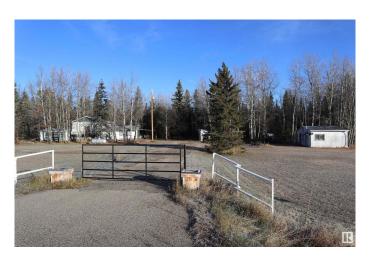

# \$269,000

2 Bedroom, 2.00 Bathroom, 1,445 sqft Rural on 7.17 Acres

None, Rural Parkland County, AB

Located right off the pavement of Hwy 624 this 7.17 acre property is kept secluded with mature trees. This home measures 1445.28 sq/ft and is serviced with a drilled well, power, septic, and propane. Two out buildings are also on the property. Enjoy peaceful living just minutes from Drayton Valley. New Shingles on the home installed in 2025.