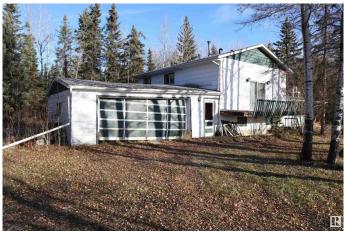

# \$269,000

2 Bedroom, 2.00 Bathroom, 1,445 sqft Rural on 7.17 Acres

None, Rural Parkland County, AB

Located right off the pavement of Hwy 624 this 7.17 acre property is kept secluded with mature trees. This home measures 1445.28 sq/ft and is serviced with a drilled well, power, septic, and propane. Two out buildings are also on the property. Enjoy peaceful living just minutes from Drayton Valley. New Shingles on the home installed in 2025.