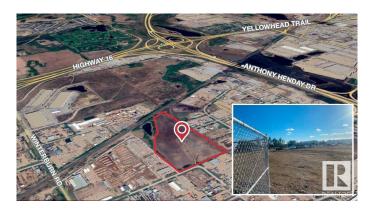

## \$0

0 Bedroom, 0.00 Bathroom, Land Commercial on 0.00 Acres

Winterburn Industrial Area East, Edmonton, AB

Property entails several industrial lots with flexible sizes FOR LEASE. Lots sizes ranging from 1, 2, 2.3, 3, 4, 5, 6 and up to 10 Acres contiguous. All lots are compacted gravel/concrete, 6ft chain-link fence, and 3-phase power connection.

## **Community Information**

Address 20710 111 Avenue

Area Edmonton

Subdivision Winterburn Industrial Area Ea

City Edmonton
County ALBERTA

Province AB

Postal Code T5S 2G6