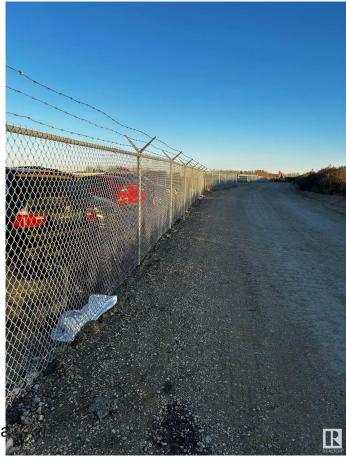

## \$0

0 Bedroom, 0.00 Bathroom, Land Commercial on 0.00 Acres

Winterburn Industrial Area East, Edmonton, AB

Property entails several industrial lots with flexible sizes FOR LEASE. Lots sizes ranging from 1, 2, 2.3, 3, 4, 5, 6 and up to 10 Acres contiguous. All lots are compacted gravel/concrete, 6ft chain-link fence, and 3-phase power connection.