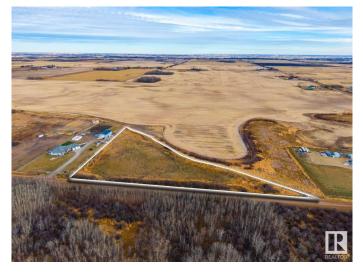

#### \$318,800

0 Bedroom, 0.00 Bathroom, Rural on 4.05 Acres

None, Rural Sturgeon County, AB

BUILD YOUR DREAM HOME! This 4.05 acre pie lot in Sturgeon County is only 15 minutes north of Edmonton and 10 minutes from Fort Saskatchewan. Power and gas are 10 meters in from the property line and there's a creek running all along the east end of the land. Enjoy country living with all the amenities that the City has to offer - a great piece of property!