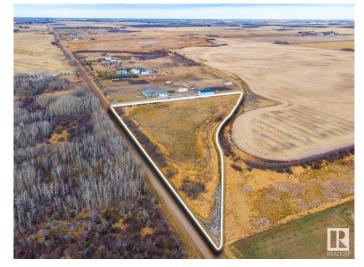

#### \$318,800

0 Bedroom, 0.00 Bathroom, Rural on 4.05 Acres

None, Rural Sturgeon County, AB

BUILD YOUR DREAM HOME! This 4.05 acre pie lot in Sturgeon County is only 15 minutes north of Edmonton and 10 minutes from Fort Saskatchewan. Power and gas are 10 meters in from the property line and there's a creek running all along the east end of the land. Enjoy country living with all the amenities that the City has to offer - a great piece of property!