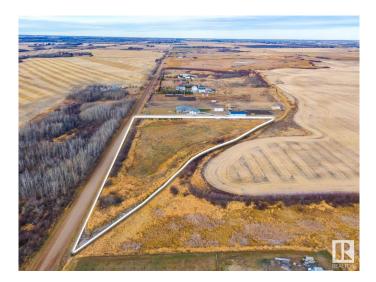

#### \$318,800

0 Bedroom, 0.00 Bathroom, Rural on 4.05 Acres

None, Rural Sturgeon County, AB

BUILD YOUR DREAM HOME! This 4.05 acre pie lot in Sturgeon County is only 15 minutes north of Edmonton and 10 minutes from Fort Saskatchewan. Power and gas are 10 meters in from the property line and there's a creek running all along the east end of the land. Enjoy country living with all the amenities that the City has to offer - a great piece of property!