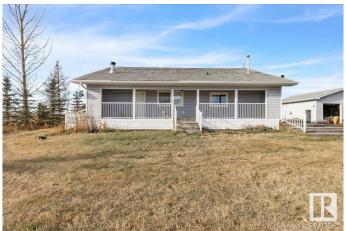

#### \$374,900

3 Bedroom, 2.00 Bathroom, 1,534 sqft Rural on 10.01 Acres

None, Rural Sturgeon County, AB

Amazing property minutes from Redwater! 10 acres with pond! Approximately 3 acres is fenced for pasture. There is a great shop equipped with power and two 9 foot doors and 12 foot ceilings is perfect for someone who loves to work on cars or someone who needs it for their business or hobbies. Home could use some TLC or you can start off building something new. All the utilities are here so create your own vision! There is a pond on the property with a dock! Tons of fruit trees; cherry & pear, honey berry bushes, current and blueberry bushes. Perfect hobby farm location!

#### **Amenities**

Features Crawl Space, Deck, R.V. Storage

#### **Exterior**

Exterior Wood

Exterior Features Fruit Trees/Shrubs, Private Setting, Rolling Land, Stream/Pond, Treed

Lot, Partially Fenced

Construction Wood

Foundation Preserved Wood