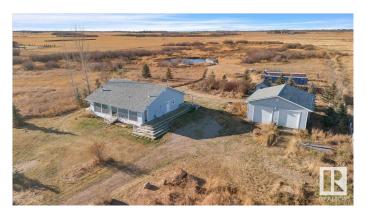

#### \$374,900

3 Bedroom, 2.00 Bathroom, 1,534 sqft Rural on 10.01 Acres

None, Rural Sturgeon County, AB

Amazing property minutes from Redwater! 10 acres with pond! Approximately 3 acres is fenced for pasture. There is a great shop equipped with power and two 9 foot doors and 12 foot ceilings is perfect for someone who loves to work on cars or someone who needs it for their business or hobbies. Home could use some TLC or you can start off building something new. All the utilities are here so create your own vision! There is a pond on the property with a dock! Tons of fruit trees; cherry & pear, honey berry bushes, current and blueberry bushes. Perfect hobby farm location!

#### **Exterior**

Exterior Wood

Exterior Features Fruit Trees/Shrubs, Private Setting, Rolling Land, Stream/Pond, Treed

Lot, Partially Fenced

Construction Wood

Foundation Preserved Wood