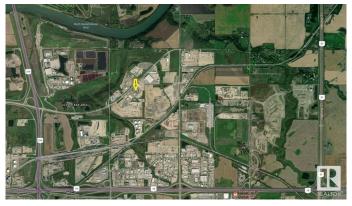

## \$3,000,000

0 Bedroom, 0.00 Bathroom, Land Commercial on 0.00 Acres

Clover Bar Area, Edmonton, AB

Opportunity to own 4.27 acres of IM land in prime location in Aurum Energy Park. This corner lot is fully fenced and has a compacted yard. Only 20 minutes from Edmonton's city center and excellent access to all major transportation routes. Close to Alberta's Industrial Heartland and high load corridor (access via Highway 21).

## **Community Information**

Address 13130 25 Street

Area Edmonton

Subdivision Clover Bar Area

City Edmonton
County ALBERTA

Province AB

Postal Code T5A 3Z2