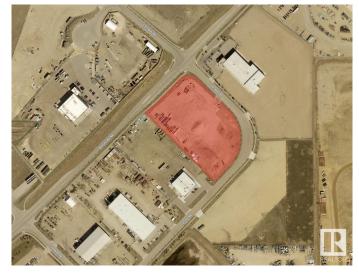

## \$3,000,000

0 Bedroom, 0.00 Bathroom, Land Commercial on 0.00 Acres

Clover Bar Area, Edmonton, AB

Opportunity to own 4.27 acres of IM land in prime location in Aurum Energy Park. This corner lot is fully fenced and has a compacted yard. Only 20 minutes from Edmonton's city center and excellent access to all major transportation routes. Close to Alberta's Industrial Heartland and high load corridor (access via Highway 21).

## **Community Information**

Address 13130 25 Street

Area Edmonton

Subdivision Clover Bar Area

City Edmonton
County ALBERTA

Province AB

Postal Code T5A 3Z2