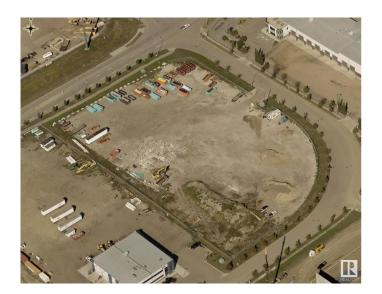

## \$3,000,000

0 Bedroom, 0.00 Bathroom, Land Commercial on 0.00 Acres

Clover Bar Area, Edmonton, AB

Opportunity to own 4.27 acres of IM land in prime location in Aurum Energy Park. This corner lot is fully fenced and has a compacted yard. Only 20 minutes from Edmonton's city center and excellent access to all major transportation routes. Close to Alberta's Industrial Heartland and high load corridor (access via Highway 21).