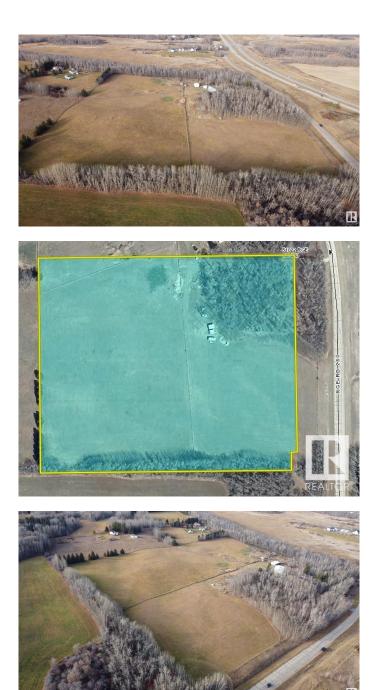

#### \$589,000

0 Bedroom, 0.00 Bathroom, Rural on 16.26 Acres

Aspen Estates (Parkland), Rural Parkland County, AB

Beautiful 16.26 acre property located half mile from the North Saskatchewan River just north of Devon off of Hwy 60. This property has smaller rolling hills and ideal for a walkout, mixed with trees and pasture, already fenced and cross fenced for horses and other farm animals. The development plan is already in place for subdividing into 2+ acre lots if you choose. This is a great opportunity in a great location.

### Exterior

Exterior Features Cross Fenced, Fenced, Private Setting, Rolling Land, Schools, Subdividable Lot, Treed Lot