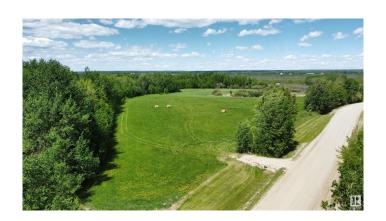

#### \$214,900

0 Bedroom, 0.00 Bathroom, Rural on 3.89 Acres

None, Rural Parkland County, AB

"WOW" another dandy. beautiful elevated gently rolling and open 3.89 acres bordered by trees across from a large natural pond with lots of birds and other wildlife. It doesn't get any better this close to town. Great building site and privacy.. so excited to have this YAAAHOOOO!!!!