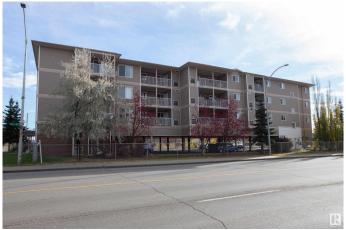

## \$134,000 - 209 8117 114 Avenue, Edmonton

MLS® #E4413417

## \$134,000

1 Bedroom, 0.50 Bathroom, 893 sqft Condo / Townhouse on 0.00 Acres

Parkdale (Edmonton), Edmonton, AB

This large unit is almost 900 SQ FT. The apartment features 2 HUGE BR/1 Bathroom, in suite laundry and covered carport parking. This unit features a large Kitchen with Fridge, Stove, Dishwasher, white cabinetry and laminate flooring. An Open Concept for the Kitchen, Dining Area and Living Room. 2 Large Bedrooms and a 4 pc Main Bath with ceramic tile and Tub Surround. Additional features include the NE Facing Patio, your own Furnace and AC Unit, Washer and Dryer in a separate Laundry Room. Its walking distance to Shopping, Transit and Downtown. Property is currently tenanted.

# of Stories 4
Stories 4

Has Basement Yes

Basement None, No Basement

**Exterior** 

Exterior Wood, Vinyl

Exterior Features Landscaped, Public Transportation, Schools, Shopping Nearby

Roof Asphalt Shingles

Construction Wood, Vinyl