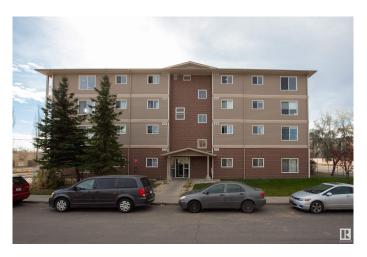

## \$134,000 - 209 8117 114 Avenue, Edmonton

MLS® #E4413417

## \$134,000

1 Bedroom, 0.50 Bathroom, 893 sqft Condo / Townhouse on 0.00 Acres

Parkdale (Edmonton), Edmonton, AB

This large unit is almost 900 SQ FT. The apartment features 2 HUGE BR/1 Bathroom, in suite laundry and covered carport parking. This unit features a large Kitchen with Fridge, Stove, Dishwasher, white cabinetry and laminate flooring. An Open Concept for the Kitchen, Dining Area and Living Room. 2 Large Bedrooms and a 4 pc Main Bath with ceramic tile and Tub Surround. Additional features include the NE Facing Patio, your own Furnace and AC Unit, Washer and Dryer in a separate Laundry Room. Its walking distance to Shopping, Transit and Downtown. Property is currently tenanted.

## **Community Information**

Address 209 8117 114 Avenue

Area Edmonton

Subdivision Parkdale (Edmonton)

City Edmonton
County ALBERTA

Province AB

Postal Code T5B 0C1

**Amenities** 