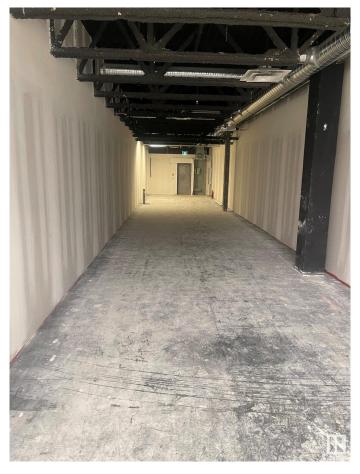

#### \$0

0 Bedroom, 0.00 Bathroom, Retail on 0.00 Acres

Ellerslie Industrial, Edmonton, AB

242 -1,217 sq. ft. and 270-1,577 sq. ft. of Prime main floor commercial space. High exposure to 33,100 vehicles per day along 91 Street (City of Edmonton) Ample on - site surface parking Other tenants include, gym, daycare, medical clinic, kick boxing, Cannabis, Tailors and more.