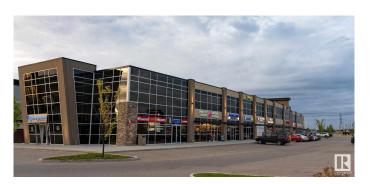

# **\$0 - 236 91 Street, Edmonton**

MLS® #E4413489

#### \$0

0 Bedroom, 0.00 Bathroom, Retail on 0.00 Acres

Ellerslie Industrial, Edmonton, AB

242 -1,217 sq. ft. and 270-1,577 sq. ft. of Prime main floor commercial space. High exposure to 33,100 vehicles per day along 91 Street (City of Edmonton) Ample on - site surface parking Other tenants include, gym, daycare, medical clinic, kick boxing, Cannabis, Tailors and more.