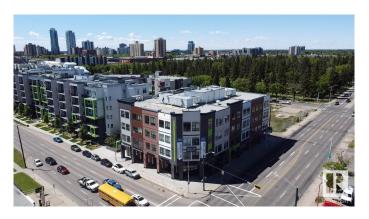

#### \$0

0 Bedroom, 0.00 Bathroom, Retail on 0.00 Acres

Queen Mary Park, Edmonton, AB

SIX MONTHS FREE RENT- Discover the Vibe Professional Centre, a modern architectural gem located in the heart of Edmonton. This prime leasing opportunity offers two units—1,039 SF and 1,449 SF—tailored for health services, retail, offices, and more. With abundant natural light and ample parking, you'll thrive in a vibrant area frequented by over 156,000 people daily.

### **Essential Information**

MLS® # E4413642

Bathrooms 0.00
Acres 0.00
Year Built 2017
Type Retail
Status Active

## **Community Information**

Address 10648 116 Street

Area Edmonton

Subdivision Queen Mary Park

City Edmonton
County ALBERTA

Province AB

Postal Code T5H 0P8