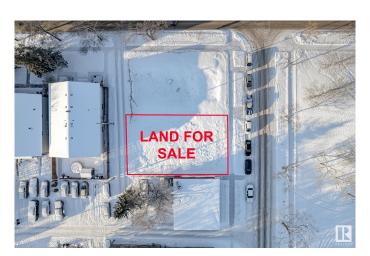

## \$224,900

0 Bedroom, 0.00 Bathroom, Land Commercial on 0.00 Acres

Westwood (Edmonton), Edmonton, AB

(45'x80') vacant (CNC zoned) lot in Westwood , ideal location to build commercial & residential building. Fabulous location with all services at the property line. Minutes to NAIT, transit hubs, downtown, and so much more. So much happening in the immediate area with strong demand for rent & lease space .