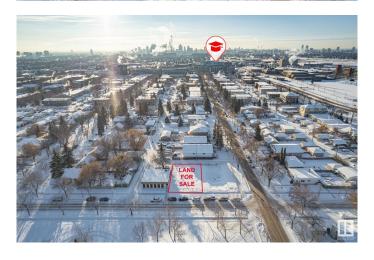

## \$224,900

0 Bedroom, 0.00 Bathroom, Land Commercial on 0.00 Acres

Westwood (Edmonton), Edmonton, AB

(45'x80') vacant (CNC zoned) lot in Westwood , ideal location to build commercial & residential building. Fabulous location with all services at the property line. Minutes to NAIT, transit hubs, downtown, and so much more. So much happening in the immediate area with strong demand for rent & lease space .