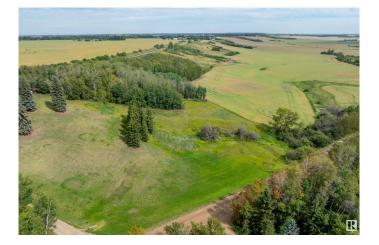

### \$389,900

0 Bedroom, 0.00 Bathroom, Rural on 4.00 Acres

None, Rural Sturgeon County, AB

Discover 4 picturesque acres featuring a blend of treed and open spaces, offering multiple options of building sites. Nestled beside rolling fields, this property provides the ideal canvas to design your dream home. Zoned agricultural, with future development potential as outlined by Sturgeon County, it offers versatility and opportunity. Conveniently located near Hwy 28 and Hwy 37, enjoy easy access to Edmonton, St. Albert, Morinville, etc. With no subdivision restrictions, the possibilities are endlessâ€"create the life you've always envisioned!