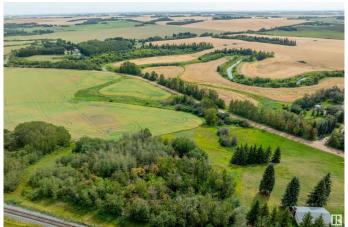

### \$389,900

0 Bedroom, 0.00 Bathroom, Rural on 4.00 Acres

None, Rural Sturgeon County, AB

Discover 4 picturesque acres featuring a blend of treed and open spaces, offering multiple options of building sites. Nestled beside rolling fields, this property provides the ideal canvas to design your dream home. Zoned agricultural, with future development potential as outlined by Sturgeon County, it offers versatility and opportunity. Conveniently located near Hwy 28 and Hwy 37, enjoy easy access to Edmonton, St. Albert, Morinville, etc. With no subdivision restrictions, the possibilities are endlessâ€"create the life you've always envisioned!