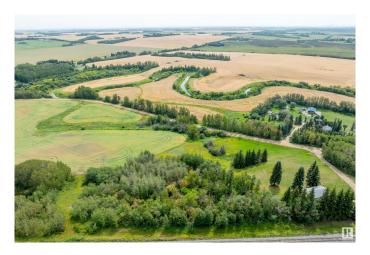

### \$389,900

0 Bedroom, 0.00 Bathroom, Rural on 4.00 Acres

None, Rural Sturgeon County, AB

Discover 4 picturesque acres featuring a blend of treed and open spaces, offering multiple options of building sites. Nestled beside rolling fields, this property provides the ideal canvas to design your dream home. Zoned agricultural, with future development potential as outlined by Sturgeon County, it offers versatility and opportunity. Conveniently located near Hwy 28 and Hwy 37, enjoy easy access to Edmonton, St. Albert, Morinville, etc. With no subdivision restrictions, the possibilities are endlessâ€"create the life you've always envisioned!