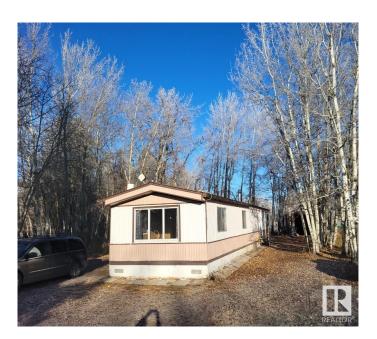

### \$159,900

2 Bedroom, 1.00 Bathroom, 914 sqft Rural on 0.51 Acres

St. Francis, Rural Leduc County, AB

Affordable and full of potential, this mobile home is situated on a spacious 0.51-acre lot, providing ample room for outdoor activities or future improvements. Move-in ready with opportunities to customize to your taste, the home features 2 bedrooms and 1 bathroom with direct access to the main bedroom. A handy insulated storage shed adds extra space for tools or equipment, as well as an out-building at the rear of the property. Low maintenance yard backed by aspen poplars. Conveniently located on pavement near Warburg and just 30 minutes from Leduc, Drayton Valley, and Stony Plain, this property is perfect as a quiet retreat, investment, or starter home.

#### **Essential Information**

MLS® # E4414499 Price \$159,900

Bedrooms 2

Bathrooms 1.00

Full Baths 1

Square Footage 914

Acres 0.51

Year Built 1978

Type Rural

Sub-Type Manufactured Home

Style Single Wide Mobile Home

Status Active

Exterior Modular

Exterior Features Flat Site, Treed Lot

Construction Modular Foundation Block