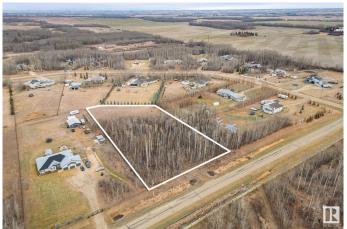

## \$289,900

0 Bedroom, 0.00 Bathroom, Rural on 2.15 Acres

Century Estates East, Rural Parkland County, AB

Rare Find! Welcome to Century Estates East. Just a few minutes north of Spruce Grove, this is a 2.15 Acre Treed Lot is situated in an almost fully developed acreage neighborhood. Build your dream home in an absolutely tranquil setting. One of the last remaining lots in Century Estates, and one of only a few that are encased in trees. Power and gas at the property line, and just 6 minutes from Spruce Grove. Don't miss this amazing opportunity!

#### **Exterior**

Exterior Features Backs Onto Park/Trees, Fruit Trees/Shrubs, Golf Nearby, Private

Setting, Treed Lot