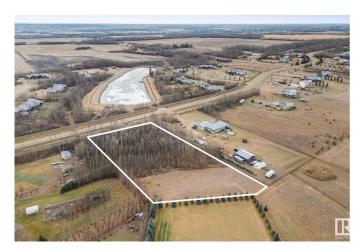

## \$289,900

0 Bedroom, 0.00 Bathroom, Rural on 2.15 Acres

Century Estates East, Rural Parkland County, AB

Rare Find! Welcome to Century Estates East. Just a few minutes north of Spruce Grove, this is a 2.15 Acre Treed Lot is situated in an almost fully developed acreage neighborhood. Build your dream home in an absolutely tranquil setting. One of the last remaining lots in Century Estates, and one of only a few that are encased in trees. Power and gas at the property line, and just 6 minutes from Spruce Grove. Don't miss this amazing opportunity!

#### **Exterior**

Exterior Features Backs Onto Park/Trees, Fruit Trees/Shrubs, Golf Nearby, Private

Setting, Treed Lot