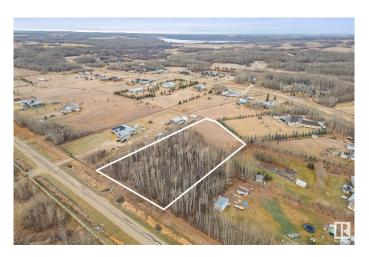

## \$289,900

0 Bedroom, 0.00 Bathroom, Rural on 2.15 Acres

Century Estates East, Rural Parkland County, AB

Rare Find! Welcome to Century Estates East. Just a few minutes north of Spruce Grove, this is a 2.15 Acre Treed Lot is situated in an almost fully developed acreage neighborhood. Build your dream home in an absolutely tranquil setting. One of the last remaining lots in Century Estates, and one of only a few that are encased in trees. Power and gas at the property line, and just 6 minutes from Spruce Grove. Don't miss this amazing opportunity!

#### **Exterior**

Exterior Features Backs Onto Park/Trees, Fruit Trees/Shrubs, Golf Nearby, Private

Setting, Treed Lot