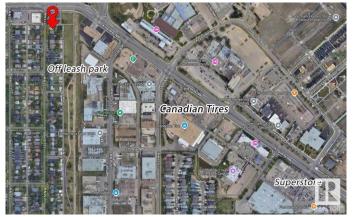

## \$599,900

0 Bedroom, 0.00 Bathroom, Land Commercial on 0.00 Acres

Inglewood (Edmonton), Edmonton, AB

Buy & Build potential up to 4 Story apartment for a 29 units on a RM h16 zoning "CORNER" lot 49.9' \* 150'(140'). The site is backing to green space and off leash Park. The site location near Canadian tire & Superstore and public transportation to Kingsway mall. Bachelor (2 units), 1-bed (18 units), 2-bed (9 units). 29 units estimated gross income \$528,000. Cap rate 5.25%. The seller is also option to build the completed project on request. The floorplan is for reference purposes only and is not final. The new owner will collaborate with the designer to optimize the potential of the lot. Photo is 3D rendering for illustration purpose only