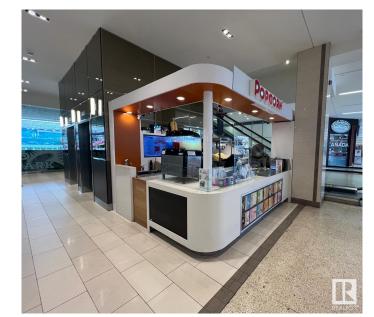

#### \$175,000

0 Bedroom, 0.00 Bathroom, Business on 0.00 Acres

Summerlea, Edmonton, AB

Own a thriving business in one of North America's most visited shopping destinations! Located at the entrance to the Waterpark & across Sea Lion Show, this Popcorn Store benefits from high foot traffic and exposure to shoppers, tourists, and families. With a loyal customer base, the store offers fresh, gourmet popcorn in a variety of flavors, making it a popular snack spot. The business is a turnkey operation, fully equipped with popcorn machines, display units, Slush machine, inventory and trained staff. It offers high-profit potential with opportunities for growth through online sales, events, and seasonal promotions. The flexible business model allows you to maintain the current concept, introduce new flavors, and create promotionsâ€l. This is a rare opportunity to own a business in West Edmonton Mall, with great hours, low overhead and strong growth potential. Whether you're an experienced business owner or a new entrepreneur, this profitable popcorn business is a great investment!