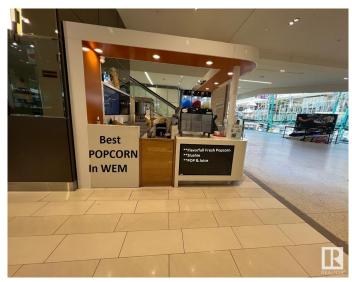

#### \$175,000

0 Bedroom, 0.00 Bathroom, Business on 0.00 Acres

Summerlea, Edmonton, AB

Own a thriving business in one of North America's most visited shopping destinations! Located at the entrance to the Waterpark & across Sea Lion Show, this Popcorn Store benefits from high foot traffic and exposure to shoppers, tourists, and families. With a loyal customer base, the store offers fresh, gourmet popcorn in a variety of flavors, making it a popular snack spot. The business is a turnkey operation, fully equipped with popcorn machines, display units, Slush machine, inventory and trained staff. It offers high-profit potential with opportunities for growth through online sales, events, and seasonal promotions. The flexible business model allows you to maintain the current concept, introduce new flavors, and create promotionsâ€l. This is a rare opportunity to own a business in West Edmonton Mall, with great hours, low overhead and strong growth potential. Whether you're an experienced business owner or a new entrepreneur, this profitable popcorn business is a great investment!