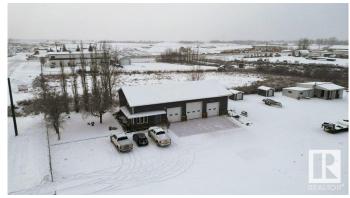

#### \$1,350,000

0 Bedroom, 0.00 Bathroom, Industrial on 0.00 Acres

Winterburn Industrial Area West, Edmonton, AB

2937 Sq ft Building on 1.28 acres in Winterburn. Additional 440 sq. ft. Mezzanine for addition offices or board room. 3 over head doors and additional storage buildings. Land is compacted gravel, fully fenced and gated. Great opportunity for trucking Companies, manufacturers and more.