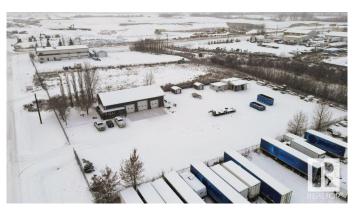

#### \$1,350,000

0 Bedroom, 0.00 Bathroom, Industrial on 0.00 Acres

Winterburn Industrial Area West, Edmonton, AB

2937 Sq ft Building on 1.28 acres in Winterburn. Additional 440 sq. ft. Mezzanine for addition offices or board room. 3 over head doors and additional storage buildings. Land is compacted gravel, fully fenced and gated. Great opportunity for trucking Companies, manufacturers and more.