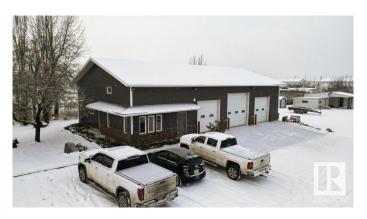

#### \$1,350,000

0 Bedroom, 0.00 Bathroom, Industrial on 0.00 Acres

Winterburn Industrial Area West, Edmonton, AB

2937 Sq ft Building on 1.28 acres in Winterburn. Additional 440 sq. ft. Mezzanine for addition offices or board room. 3 over head doors and additional storage buildings. Land is compacted gravel, fully fenced and gated. Great opportunity for trucking Companies, manufacturers and more.