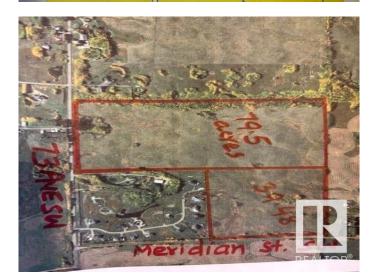

## \$1,342,320

0 Bedroom, 0.00 Bathroom, Single Family on 39.48 Acres

Edmonton South East, Edmonton, AB

Excellent piece of land 39.48 acres located at 6520 Meridian Street SW in City of Edmonton. Amazing lands scheduled to be developed as URBAN RESIDENTIAL DEVELOPMENTS in southeast area of City of Edmonton. Enjoy the convenience of being minutes from a range of shopping areas of South Edmonton and City of Beaumont and premium outlet shopping at Edmonton International Airport. Build your dream homes at the time to enjoy the country living in City of Edmonton. These lands are situated at a very strategic location between Eagle Rock Golf Course and Coloniale Golf of City of Beaumont.

## **Community Information**

| Address     | 6520 Meridian Street |
|-------------|----------------------|
| Area        | Edmonton             |
| Subdivision | Edmonton South East  |

| City        | Edmonton |
|-------------|----------|
| County      | ALBERTA  |
| Province    | AB       |
| Postal Code | T6X 2V4  |

#### Exterior

| Exterior Features | Fenced, Golf Nearby, See Remarks |
|-------------------|----------------------------------|
| Lot Description   | 159,764.66 m2                    |