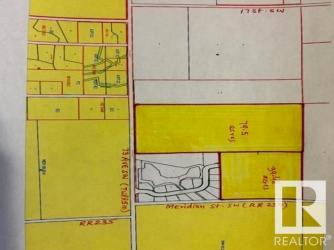

## \$1,342,320

0 Bedroom, 0.00 Bathroom, Single Family on 39.48 Acres

Edmonton South East, Edmonton, AB

Excellent piece of land 39.48 acres located at 6520 Meridian Street SW in City of Edmonton. Amazing lands scheduled to be developed as URBAN RESIDENTIAL DEVELOPMENTS in southeast area of City of Edmonton. Enjoy the convenience of being minutes from a range of shopping areas of South Edmonton and City of Beaumont and premium outlet shopping at Edmonton International Airport. Build your dream homes at the time to enjoy the country living in City of Edmonton. These lands are situated at a very strategic location between Eagle Rock Golf Course and Coloniale Golf of City of Beaumont.

## **Community Information**

| Address     | 6520 Meridian Street |
|-------------|----------------------|
| Area        | Edmonton             |
| Subdivision | Edmonton South East  |

| City        | Edmonton |
|-------------|----------|
| County      | ALBERTA  |
| Province    | AB       |
| Postal Code | T6X 2V4  |

#### Exterior

| Exterior Features | Fenced, Golf Nearby, See Remarks |
|-------------------|----------------------------------|
| Lot Description   | 159,764.66 m2                    |