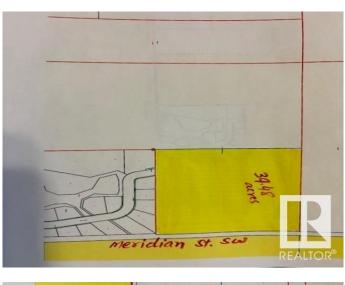

## \$1,342,320

0 Bedroom, 0.00 Bathroom, Single Family on 39.48 Acres

Edmonton South East, Edmonton, AB

Excellent piece of land 39.48 acres located at 6520 Meridian Street SW in City of Edmonton. Amazing lands scheduled to be developed as URBAN RESIDENTIAL DEVELOPMENTS in southeast area of City of Edmonton. Enjoy the convenience of being minutes from a range of shopping areas of South Edmonton and City of Beaumont and premium outlet shopping at Edmonton International Airport. Build your dream homes at the time to enjoy the country living in City of Edmonton. These lands are situated at a very strategic location between Eagle Rock Golf Course and Coloniale Golf of City of Beaumont.

## **Community Information**

| Address     | 6520 Meridian Street |
|-------------|----------------------|
| Area        | Edmonton             |
| Subdivision | Edmonton South East  |

| City        | Edmonton |
|-------------|----------|
| County      | ALBERTA  |
| Province    | AB       |
| Postal Code | T6X 2V4  |

#### Exterior

| Exterior Features | Fenced, Golf Nearby, See Remarks |
|-------------------|----------------------------------|
| Lot Description   | 159,764.66 m2                    |