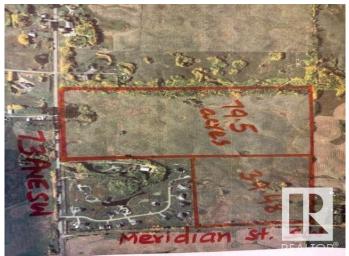

### \$2,703,000

0 Bedroom, 0.00 Bathroom, Single Family on 79.50 Acres

Edmonton South East, Edmonton, AB

Amazing parcel of land 79.5 acres located at 510 73 Ave SW (on TWPR510 between 17 street SW & Meridian St SW) in City of Edmonton. Excellent piece of land scheduled to be developed as URBAN RESIDENTIAL DEVELOPMENTS in southeast area of city of Edmonton. In the meantime, build your dream homes for your country living in Edmonton. Fantastic location situated only minutes from Eagle Rock Golf Course and Coloniale Golf Course of Beaumont.

#### Exterior

Exterior Features Fenced, Golf Nearby, Schools, See Remarks Lot Description 321,714.55 m2