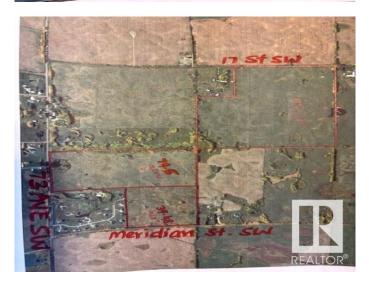

### \$2,703,000

0 Bedroom, 0.00 Bathroom, Single Family on 79.50 Acres

Edmonton South East, Edmonton, AB

Amazing parcel of land 79.5 acres located at 510 73 Ave SW (on TWPR510 between 17 street SW & Meridian St SW) in City of Edmonton. Excellent piece of land scheduled to be developed as URBAN RESIDENTIAL DEVELOPMENTS in southeast area of city of Edmonton. In the meantime, build your dream homes for your country living in Edmonton. Fantastic location situated only minutes from Eagle Rock Golf Course and Coloniale Golf Course of Beaumont.

#### Exterior

Exterior Features Fenced, Golf Nearby, Schools, See Remarks Lot Description 321,714.55 m2