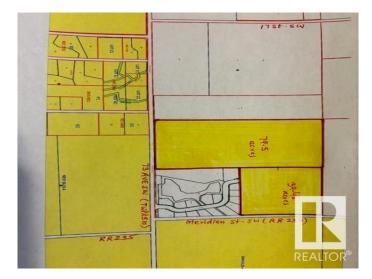

### \$2,703,000

0 Bedroom, 0.00 Bathroom, Single Family on 79.50 Acres

Edmonton South East, Edmonton, AB

Amazing parcel of land 79.5 acres located at 510 73 Ave SW (on TWPR510 between 17 street SW & Meridian St SW) in City of Edmonton. Excellent piece of land scheduled to be developed as URBAN RESIDENTIAL DEVELOPMENTS in southeast area of city of Edmonton. In the meantime, build your dream homes for your country living in Edmonton. Fantastic location situated only minutes from Eagle Rock Golf Course and Coloniale Golf Course of Beaumont.

#### Exterior

Exterior Features Fenced, Golf Nearby, Schools, See Remarks Lot Description 321,714.55 m2