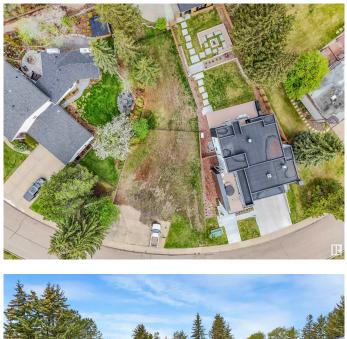

## \$1,290,000

0 Bedroom, 0.00 Bathroom, Single Family on 0.00 Acres

Laurier Heights, Edmonton, AB

Your Dream Home's DREAM LOT! Situated in LAURIER HEIGHTS, with over 8,600 sqft, 77â€<sup>™</sup> frontage, and a spectacular unobstructed 180 degree view of the River Valley, look no further for the perfect lot. This is the QUINTESSENTIAL location for the busy family or professional looking for a tranquil location, yet close to all city amenities; under 15 min commute to City Center or the U of A, easy access to the Whitemud freeway, steps away from the miles of river valley trails, nearby restaurants, café's, grocery stores, and schools. With no homes across the street, you will FOREVER enjoy the spectacular River Valley views. Don't pass up on this opportunity!

## Exterior

Exterior Features Flat Site, Golf Nearby, Park/Reserve, Playground Nearby, River Valley View, Schools, Shopping Nearby, View Downtown, See Remarks