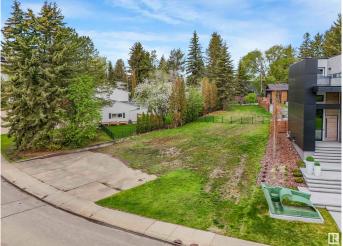

## \$1,290,000

0 Bedroom, 0.00 Bathroom, Single Family on 0.00 Acres

Laurier Heights, Edmonton, AB

Your Dream Home's DREAM LOT! Situated in LAURIER HEIGHTS, with over 8,600 sqft, 77â€<sup>™</sup> frontage, and a spectacular unobstructed 180 degree view of the River Valley, look no further for the perfect lot. This is the QUINTESSENTIAL location for the busy family or professional looking for a tranquil location, yet close to all city amenities; under 15 min commute to City Center or the U of A, easy access to the Whitemud freeway, steps away from the miles of river valley trails, nearby restaurants, café's, grocery stores, and schools. With no homes across the street, you will FOREVER enjoy the spectacular River Valley views. Don't pass up on this opportunity!

## Exterior

Exterior Features Flat Site, Golf Nearby, Park/Reserve, Playground Nearby, River Valley View, Schools, Shopping Nearby, View Downtown, See Remarks