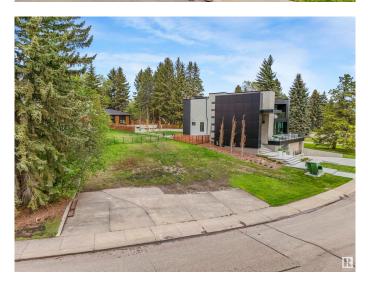

## \$1,290,000

0 Bedroom, 0.00 Bathroom, Single Family on 0.00 Acres

Laurier Heights, Edmonton, AB

Your Dream Home's DREAM LOT! Situated in LAURIER HEIGHTS, with over 8,600 sqft, 77â€<sup>™</sup> frontage, and a spectacular unobstructed 180 degree view of the River Valley, look no further for the perfect lot. This is the QUINTESSENTIAL location for the busy family or professional looking for a tranquil location, yet close to all city amenities; under 15 min commute to City Center or the U of A, easy access to the Whitemud freeway, steps away from the miles of river valley trails, nearby restaurants, café's, grocery stores, and schools. With no homes across the street, you will FOREVER enjoy the spectacular River Valley views. Don't pass up on this opportunity!

## Exterior

Exterior Features Flat Site, Golf Nearby, Park/Reserve, Playground Nearby, River Valley View, Schools, Shopping Nearby, View Downtown, See Remarks