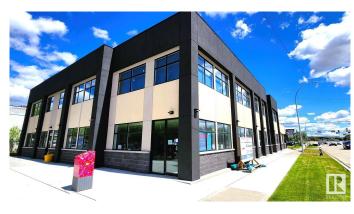

#### \$0

0 Bedroom, 0.00 Bathroom, Retail on 0.00 Acres

Prince Charles, Edmonton, AB

FOR LEASE: HIGH-TRAFFIC RETAIL SPACE â€" Discover the perfect location for your business with this 2,015 sq. ft. retail store featuring 118 Avenue frontage and digital signage for unbeatable visibility and advertising potential. Surrounded by thriving businesses like McDonald's, St. John Ambulance, a bustling daycare, and a popular Pizza & Donair shop, this space guarantees steady foot traffic and a loyal customer base. Designed for versatility, it's ideal for retail, service businesses, or community use, with ample rear and street parking ensuring seamless convenience for tenants and visitors alike. Strategically located just minutes from the vibrant 124 Street district, the rapidly growing Blatchford development, and downtown Edmonton, this space positions your business for success in a booming area. Opportunities like this are rare and highly sought afterâ€"secure your spot today and watch your business thrive!