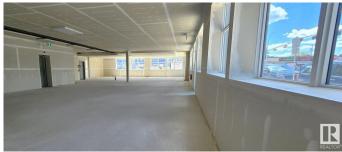

#### \$0

0 Bedroom, 0.00 Bathroom, Retail on 0.00 Acres

Prince Charles, Edmonton, AB

FOR LEASE: HIGH-TRAFFIC RETAIL SPACE â€" Discover the perfect location for your business with this 2,015 sq. ft. retail store featuring 118 Avenue frontage and digital signage for unbeatable visibility and advertising potential. Surrounded by thriving businesses like McDonald's, St. John Ambulance, a bustling daycare, and a popular Pizza & Donair shop, this space guarantees steady foot traffic and a loyal customer base. Designed for versatility, it's ideal for retail, service businesses, or community use, with ample rear and street parking ensuring seamless convenience for tenants and visitors alike. Strategically located just minutes from the vibrant 124 Street district, the rapidly growing Blatchford development, and downtown Edmonton, this space positions your business for success in a booming area. Opportunities like this are rare and highly sought afterâ€"secure your spot today and watch your business thrive!