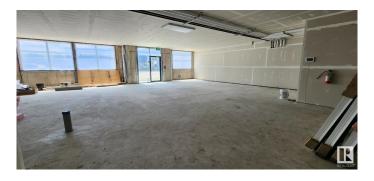

#### \$0

0 Bedroom, 0.00 Bathroom, Retail on 0.00 Acres

Prince Charles, Edmonton, AB

FOR LEASE: HIGH-TRAFFIC RETAIL SPACE â€" Discover the perfect location for your business with this 2,015 sq. ft. retail store featuring 118 Avenue frontage and digital signage for unbeatable visibility and advertising potential. Surrounded by thriving businesses like McDonald's, St. John Ambulance, a bustling daycare, and a popular Pizza & Donair shop, this space guarantees steady foot traffic and a loyal customer base. Designed for versatility, it's ideal for retail, service businesses, or community use, with ample rear and street parking ensuring seamless convenience for tenants and visitors alike. Strategically located just minutes from the vibrant 124 Street district, the rapidly growing Blatchford development, and downtown Edmonton, this space positions your business for success in a booming area. Opportunities like this are rare and highly sought afterâ€"secure your spot today and watch your business thrive!