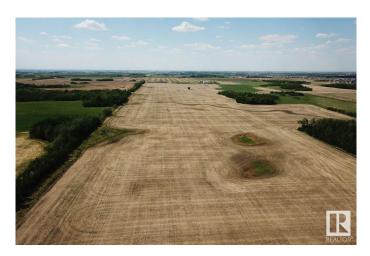

#### \$1,850,000

0 Bedroom, 0.00 Bathroom, Rural on 73.86 Acres

None, Rural Leduc County, AB

Amazing Opportunity to have 73.86 Acres of Prime Development Land, or to build your DREAM ACREAGE, or to hold and Rent out the land for future planning. located just 2 minutes South of the Robinson Development of Leduc on RR245. This Land is ready for your ideas. there is a Future Major Road Way Slated to come to the north part of the property! West of This land you already have infrastructure which includes a church and school. Leduc is Growing at a rapid pace, with all the future and on going development in the area including the Discovery Business Park and the Premium Outlet Collection Centre at the Edmonton International Airport, The Ford Plant, Amazon and the new Spine Road that has already started. Do not wait and miss this opportunity. Adjoining 130.10 Acres are also available see MLS number E4415240