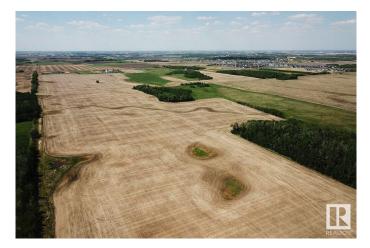

#### \$1,850,000

0 Bedroom, 0.00 Bathroom, Rural on 73.86 Acres

None, Rural Leduc County, AB

Amazing Opportunity to have 73.86 Acres of Prime Development Land, or to build your DREAM ACREAGE, or to hold and Rent out the land for future planning. located just 2 minutes South of the Robinson Development of Leduc on RR245. This Land is ready for your ideas. there is a Future Major Road Way Slated to come to the north part of the property! West of This land you already have infrastructure which includes a church and school. Leduc is Growing at a rapid pace, with all the future and on going development in the area including the Discovery Business Park and the Premium Outlet Collection Centre at the Edmonton International Airport, The Ford Plant, Amazon and the new Spine Road that has already started. Do not wait and miss this opportunity. Adjoining 130.10 Acres are also available see MLS number E4415240