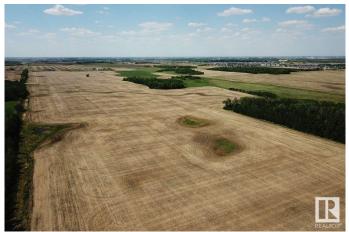

#### \$1,850,000

0 Bedroom, 0.00 Bathroom, Rural on 73.86 Acres

None, Rural Leduc County, AB

Amazing Opportunity to have 73.86 Acres of Prime Development Land, or to build your DREAM ACREAGE, or to hold and Rent out the land for future planning. located just 2 minutes South of the Robinson Development of Leduc on RR245. This Land is ready for your ideas. there is a Future Major Road Way Slated to come to the north part of the property! West of This land you already have infrastructure which includes a church and school. Leduc is Growing at a rapid pace, with all the future and on going development in the area including the Discovery Business Park and the Premium Outlet Collection Centre at the Edmonton International Airport, The Ford Plant, Amazon and the new Spine Road that has already started. Do not wait and miss this opportunity. Adjoining 130.10 Acres are also available see MLS number E4415240