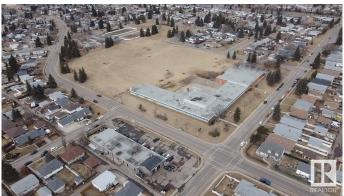

### \$0

0 Bedroom, 0.00 Bathroom, Retail on 0.00 Acres

Kensington, Edmonton, AB

Kensington Shopping Centre offers an exceptional opportunity for businesses seeking retail space in North Edmonton. With three premium units available, ranging from 1,049 to 1,591 square feet, this location benefits from high foot traffic and proximity to essential amenities, schools, and parks. The Neighbourhood Commercial zoning allows for diverse business types, making it ideal for any retailer. Base rent is set at \$25/SF, with an additional rent of \$10/SF. Immediate possession is available.

### **Essential Information**

MLS® # E4415387

Bathrooms 0.00
Acres 0.00
Year Built 1961
Type Retail
Status Active