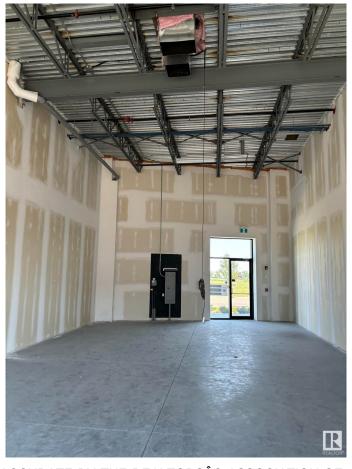

### \$0

0 Bedroom, 0.00 Bathroom, Retail on 0.00 Acres

Mistatim Industrial, Edmonton, AB

Facing main road. Access front and back. Ideal for a retail business, restaurant, office. Great location between Edmonton and St. Albert. Very reasonable rent. Also this unit is for sale at \$458,000.00

## **Exterior**

Exterior Block
Construction Block