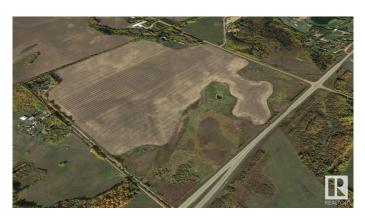

#### \$499,000

0 Bedroom, 0.00 Bathroom, Rural on 68.00 Acres

None, Rural Sturgeon County, AB

Prime +/-68 Acres Agricultural Land with Highway 28 Frontage. This exceptional +/-68 Acres parcel offers a rare opportunity in a highly desirable location, just 5 minutes from Gibbons and 40 minutes to Edmonton. Situated at the SW corner of Township Road 564 and Highway 28, this property boasts premium visibility and accessibility, making it an ideal investment for land banking or agricultural ventures. Zoned for agriculture, the land is well-suited for farming operations, with its expansive open space and strategic positioning. Its Highway 28 frontage ensures convenience and potential for future growth in an area that's steadily developing. Whether you're looking to expand your farming portfolio, secure a valuable investment, or explore future possibilities, this property delivers unmatched potential. Don't miss this chance to own a versatile piece of land in a sought-after area!

## Exterior

Exterior Features Rolling Land