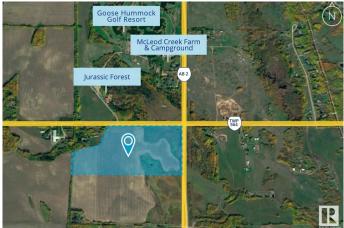

#### \$499,000

0 Bedroom, 0.00 Bathroom, Rural on 68.00 Acres

None, Rural Sturgeon County, AB

Prime +/-68 Acres Agricultural Land with Highway 28 Frontage. This exceptional +/-68 Acres parcel offers a rare opportunity in a highly desirable location, just 5 minutes from Gibbons and 40 minutes to Edmonton. Situated at the SW corner of Township Road 564 and Highway 28, this property boasts premium visibility and accessibility, making it an ideal investment for land banking or agricultural ventures. Zoned for agriculture, the land is well-suited for farming operations, with its expansive open space and strategic positioning. Its Highway 28 frontage ensures convenience and potential for future growth in an area that's steadily developing. Whether you're looking to expand your farming portfolio, secure a valuable investment, or explore future possibilities, this property delivers unmatched potential. Don't miss this chance to own a versatile piece of land in a sought-after area!