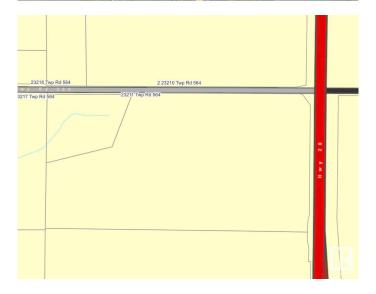

#### \$499,000

0 Bedroom, 0.00 Bathroom, Rural on 68.00 Acres

None, Rural Sturgeon County, AB

Prime +/-68 Acres Agricultural Land with Highway 28 Frontage. This exceptional +/-68 Acres parcel offers a rare opportunity in a highly desirable location, just 5 minutes from Gibbons and 40 minutes to Edmonton. Situated at the SW corner of Township Road 564 and Highway 28, this property boasts premium visibility and accessibility, making it an ideal investment for land banking or agricultural ventures. Zoned for agriculture, the land is well-suited for farming operations, with its expansive open space and strategic positioning. Its Highway 28 frontage ensures convenience and potential for future growth in an area that's steadily developing. Whether you're looking to expand your farming portfolio, secure a valuable investment, or explore future possibilities, this property delivers unmatched potential. Don't miss this chance to own a versatile piece of land in a sought-after area!