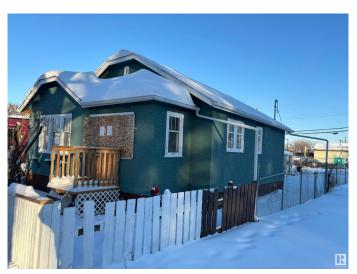

## \$219,900

2 Bedroom, 1.00 Bathroom, 772 sqft Single Family on 0.00 Acres

Parkdale (Edmonton), Edmonton, AB

Discover the endless possibilities with this expansive MIXED-USE zoned parcel in the vibrant PARKDALE neighborhood. Located just steps from the lively 118th Avenue, this area is a dynamic hub of culture and community. Experience the charm of bustling cafes, trendy boutiques, vibrant street performances, and fresh markets; all contributing to the energy of this sought-after location. With excellent infill potential, this property is ideal for visionary developers or investors. Please note, the property is being sold AS IS for land value only, as the existing home is not suitable for habitation. The lot measures 33 feet wide by 120 feet deep, and utilities have already been disconnected, making it ready for your next project.

Year Built 1908

Type Single Family

Sub-Type Detached Single Family

Style Bungalow

Status Active

#### **Exterior**

Exterior Wood, Stucco

Exterior Features Back Lane, Public Transportation, See Remarks

Roof Asphalt Shingles

Construction Wood, Stucco

Foundation Block, Concrete Perimeter