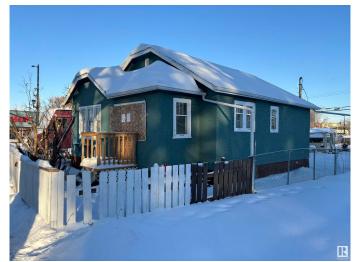

## \$219,900

2 Bedroom, 1.00 Bathroom, 772 sqft Single Family on 0.00 Acres

Parkdale (Edmonton), Edmonton, AB

Discover the endless possibilities with this expansive MIXED-USE zoned parcel in the vibrant PARKDALE neighborhood. Located just steps from the lively 118th Avenue, this area is a dynamic hub of culture and community. Experience the charm of bustling cafes, trendy boutiques, vibrant street performances, and fresh markets; all contributing to the energy of this sought-after location. With excellent infill potential, this property is ideal for visionary developers or investors. Please note, the property is being sold AS IS for land value only, as the existing home is not suitable for habitation. The lot measures 33 feet wide by 120 feet deep, and utilities have already been disconnected, making it ready for your next project.

Year Built 1908

Type Single Family

Sub-Type Detached Single Family

Style Bungalow

Status Active

#### **Exterior**

Exterior Wood, Stucco

Exterior Features Back Lane, Public Transportation, See Remarks

Roof Asphalt Shingles

Construction Wood, Stucco

Foundation Block, Concrete Perimeter