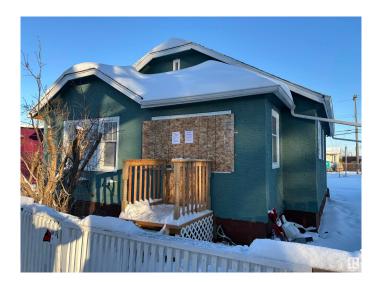

## \$219,900

2 Bedroom, 1.00 Bathroom, 772 sqft Single Family on 0.00 Acres

Parkdale (Edmonton), Edmonton, AB

Discover the endless possibilities with this expansive MIXED-USE zoned parcel in the vibrant PARKDALE neighborhood. Located just steps from the lively 118th Avenue, this area is a dynamic hub of culture and community. Experience the charm of bustling cafes, trendy boutiques, vibrant street performances, and fresh markets; all contributing to the energy of this sought-after location. With excellent infill potential, this property is ideal for visionary developers or investors. Please note, the property is being sold AS IS for land value only, as the existing home is not suitable for habitation. The lot measures 33 feet wide by 120 feet deep, and utilities have already been disconnected, making it ready for your next project.

Year Built 1908

Type Single Family

Sub-Type Detached Single Family

Style Bungalow

Status Active

#### **Exterior**

Exterior Wood, Stucco

Exterior Features Back Lane, Public Transportation, See Remarks

Roof Asphalt Shingles

Construction Wood, Stucco

Foundation Block, Concrete Perimeter