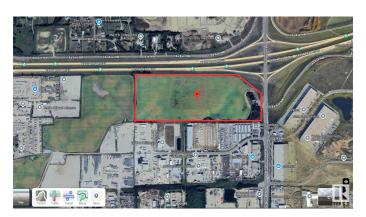

## \$5,365,000

0 Bedroom, 0.00 Bathroom, Land Commercial on 0.00 Acres

Winterburn Industrial Area West, Edmonton, AB

53 +/- acre development opportunity in the thriving industrial community of Winterburn West. Located along Winterburn Rd with quick access to Yellowhead HWY 16 and The Anthony Henday Freeway (heavily travelled commuter and truck bypass route). High traffic volume with Winterburn Rd seeing over 3200 vehicles passing per day and over 9200 vehicles per day at the intersection of Yellowhead Hwy 16 and Winterburn Rd. Only 15 minutes from Spruce Grove & St. Albert, 7 minutes to Acheson, minutes from Downtown Edmonton, and less than 30 minutes to Edmonton International Airport. Property servicing nearby. Zoned FD (Future Development) making the land suitable for a variety of potential uses.