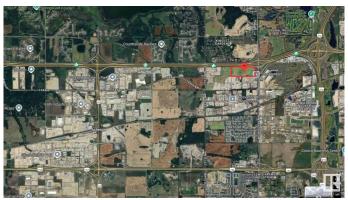

## \$5,365,000

0 Bedroom, 0.00 Bathroom, Land Commercial on 0.00 Acres

Winterburn Industrial Area West, Edmonton, AB

53 +/- acre development opportunity in the thriving industrial community of Winterburn West. Located along Winterburn Rd with quick access to Yellowhead HWY 16 and The Anthony Henday Freeway (heavily travelled commuter and truck bypass route). High traffic volume with Winterburn Rd seeing over 3200 vehicles passing per day and over 9200 vehicles per day at the intersection of Yellowhead Hwy 16 and Winterburn Rd. Only 15 minutes from Spruce Grove & St. Albert, 7 minutes to Acheson, minutes from Downtown Edmonton, and less than 30 minutes to Edmonton International Airport. Property servicing nearby. Zoned FD (Future Development) making the land suitable for a variety of potential uses.