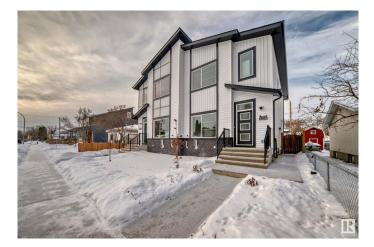

## \$559,000 - 12122 43 Street, Edmonton

MLS® #E4416782

## \$559,000

6 Bedroom, 4.00 Bathroom, 1,716 sqft Single Family on 0.00 Acres

Beacon Heights, Edmonton, AB

This quality-built home features a side entry to a 2-bedroom legal suite, offering a total of 6 bedrooms and 4 full bathrooms. Enjoy quartz countertops throughout and an open-concept main floor with a stunning kitchen, including a stainless steel chimney hood fan, modern tile backsplash, and high-quality cabinetry. The main floor also has a versatile guest room/den and a full 3-piece bathroom. A beautiful glass railing staircase leads to the upper level, which includes a flex room, laundry room, primary bedroom with ensuite, a full bathroom, and 2 additional bedrooms. The exterior is complete with a new fence, patio, double garage, and landscaping, making it ideal for modern living and investment!