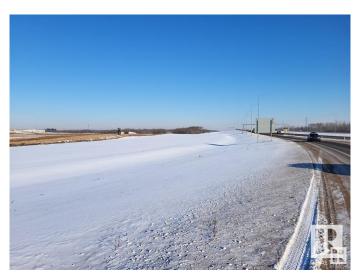

### \$3,502,980

0 Bedroom, 0.00 Bathroom, Land Commercial on 0.00 Acres

Anthony Henday Big Lake, Edmonton, AB

There are no other parcels of land for sale along the Anthony Henday that have this exposure and access. This is far the best location, one of the most high traffic areas and there is direct access on and off of the Anthony Henday. This newly subdivided Commercial/Industrial lot is shovel ready and is ready for immediate development. There are no off-site levies. The asking price per acre is \$495,000.00. There is a 5.34-acre parcel of land attached to this land, Buyer could have up to 12.41-acres if required. Don't miss out on this amazing opportunity. If you require a smaller piece of land, the Seller is willing to look at re-subdividing to accommodate.