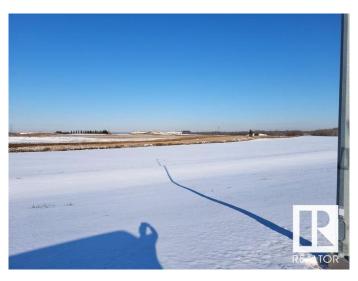

### \$3,502,980

0 Bedroom, 0.00 Bathroom, Land Commercial on 0.00 Acres

Anthony Henday Big Lake, Edmonton, AB

There are no other parcels of land for sale along the Anthony Henday that have this exposure and access. This is far the best location, one of the most high traffic areas and there is direct access on and off of the Anthony Henday. This newly subdivided Commercial/Industrial lot is shovel ready and is ready for immediate development. There are no off-site levies. The asking price per acre is \$495,000.00. There is a 5.34-acre parcel of land attached to this land, Buyer could have up to 12.41-acres if required. Don't miss out on this amazing opportunity. If you require a smaller piece of land, the Seller is willing to look at re-subdividing to accommodate.