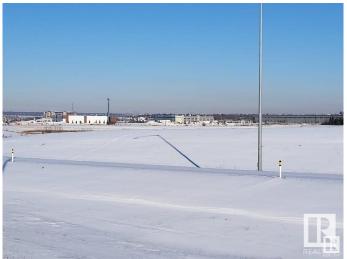

### \$3,502,980

0 Bedroom, 0.00 Bathroom, Land Commercial on 0.00 Acres

Anthony Henday Big Lake, Edmonton, AB

There are no other parcels of land for sale along the Anthony Henday that have this exposure and access. This is far the best location, one of the most high traffic areas and there is direct access on and off of the Anthony Henday. This newly subdivided Commercial/Industrial lot is shovel ready and is ready for immediate development. There are no off-site levies. The asking price per acre is \$495,000.00. There is a 5.34-acre parcel of land attached to this land, Buyer could have up to 12.41-acres if required. Don't miss out on this amazing opportunity. If you require a smaller piece of land, the Seller is willing to look at re-subdividing to accommodate.