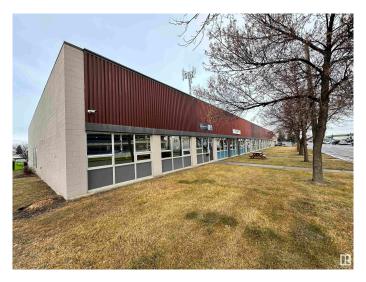

#### \$398,490

0 Bedroom, 0.00 Bathroom, Industrial on 0.00 Acres

Huff Bremner Estate Industrial, Edmonton, AB

Rare opportunity to purchase a small-bay office/industrial condo units in West Edmonton. Units range from 2,095 to 3,977 sq. ft.± and feature dock loading doors for added functionality. The property offers convenient access to major arterial roads, including Yellowhead Trail, Anthony Henday Drive, and St. Albert Trail, making it an excellent choice for businesses seeking accessibility and practicality in a prime location. This particular unit (11216) is 2,154 sq.ft.