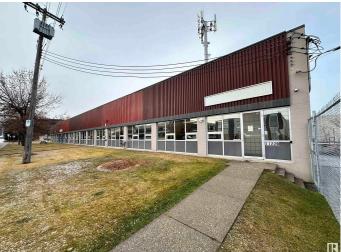

#### \$398,490

0 Bedroom, 0.00 Bathroom, Industrial on 0.00 Acres

Huff Bremner Estate Industrial, Edmonton, AB

Rare opportunity to purchase a small-bay office/industrial condo units in West Edmonton. Units range from 2,095 to 3,977 sq. ft.± and feature dock loading doors for added functionality. The property offers convenient access to major arterial roads, including Yellowhead Trail, Anthony Henday Drive, and St. Albert Trail, making it an excellent choice for businesses seeking accessibility and practicality in a prime location. This particular unit (11216) is 2,154 sq.ft.