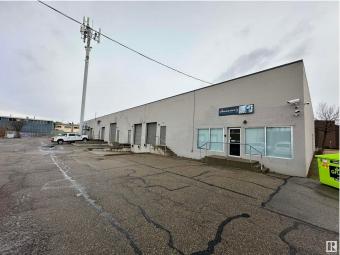

#### \$398,490

0 Bedroom, 0.00 Bathroom, Industrial on 0.00 Acres

Huff Bremner Estate Industrial, Edmonton, AB

Rare opportunity to purchase a small-bay office/industrial condo units in West Edmonton. Units range from 2,095 to 3,977 sq. ft.± and feature dock loading doors for added functionality. The property offers convenient access to major arterial roads, including Yellowhead Trail, Anthony Henday Drive, and St. Albert Trail, making it an excellent choice for businesses seeking accessibility and practicality in a prime location. This particular unit (11216) is 2,154 sq.ft.