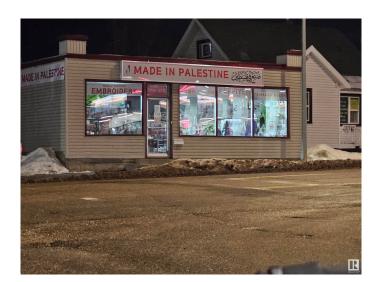

### \$0

0 Bedroom, 0.00 Bathroom, Retail on 0.00 Acres

Athlone, Edmonton, AB

stand alone building located at a very busy interstation with lots of parking in the back. The building is well maintained with lots of updates. Space is ideal for daycare or retail shop with some permitted uses as follows: Commercial School Convenience Retail Stores Davtime Child Care Services General Retail Stores Health Services Indoor Amusement Establishments Indoor Participant Recreation Services Minor Eating and Drinking Establishments Minor Veterinary Services Personal Service Shops Professional, Financial and Office Support Services Don't miss out on this amazing opportunity!!