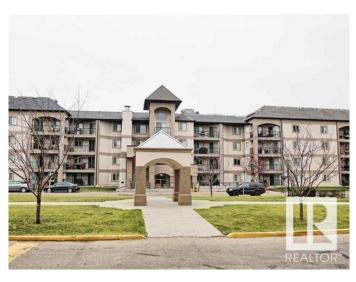

# \$188,000 - 214 13005 140 Avenue, Edmonton

MLS® #E4417173

## **Community Information**

| Address<br>Area<br>Subdivision<br>City<br>County<br>Province        | 214 13005 140 Avenue<br>Edmonton<br>Pembina<br>Edmonton<br>ALBERTA<br>AB                                                            |  |
|---------------------------------------------------------------------|-------------------------------------------------------------------------------------------------------------------------------------|--|
| Postal Code                                                         | T6V 1X1                                                                                                                             |  |
| Amenities                                                           |                                                                                                                                     |  |
| Amenities                                                           | Off Street Parking, On Street Parking, Air Conditioner, Deck, Detectors Smoke, No Smoking Home, Parking-Visitor                     |  |
| Parking                                                             | Underground                                                                                                                         |  |
| Interior                                                            |                                                                                                                                     |  |
| Interior Features                                                   | ensuite bathroom                                                                                                                    |  |
| Appliances                                                          | Dishwasher-Built-In, Oven-Microwave, Stacked Washer/Dryer, Stove-Electric                                                           |  |
| Heating                                                             | Fan Coil, Natural Gas                                                                                                               |  |
| # of Stories                                                        | 4                                                                                                                                   |  |
| Stories                                                             | 4                                                                                                                                   |  |
| Has Basement                                                        | Yes                                                                                                                                 |  |
| Basement                                                            | None, No Basement                                                                                                                   |  |
| Exterior                                                            |                                                                                                                                     |  |
| Exterior<br>Exterior Features<br>Roof<br>Construction<br>Foundation | Wood, Stucco<br>Playground Nearby, Public Transportation, Shopping Nearby<br>Asphalt Shingles<br>Wood, Stucco<br>Concrete Perimeter |  |