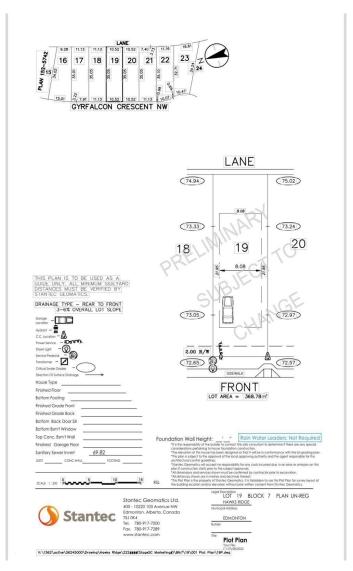

# \$259,900 - 1111 Gyrfalcon Crescent, Edmonton

MLS® #E4417187

## \$259,900

0 Bedroom, 0.00 Bathroom, Single Family on 0.00 Acres

Hawks Ridge, Edmonton, AB

ATTENTION BUILDER !!! Great development opportunity to build your dream home in picturesque Hawks Ridge. Close to shopping, Lois Hole Provincial Park, St. Albert and all of its amenities, and 105 acre natural area full of mature trees, trails/bike paths, preserved wetlands and scenic ponds just outside your door. Live close to nature while taking advantage of city living. Quick access to major traffic arteries such as the Anthony Henday and Yellowhead Trail making your daily commute a breeze. 34.51ft x 114.99ft.

# **Community Information**

Address 1111 Gyrfalcon Crescent

Area Edmonton
Subdivision Hawks Ridge

City Edmonton
County ALBERTA

Province AB

Postal Code T5S 0S5

# **Exterior**

Exterior Features Back Lane, Flat Site, Golf Nearby, Playground Nearby, Shopping Nearby