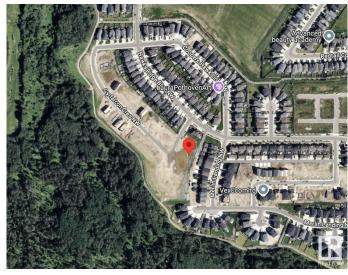

# \$259,900 - 1111 Gyrfalcon Crescent, Edmonton

MLS® #E4417187

## \$259,900

0 Bedroom, 0.00 Bathroom, Single Family on 0.00 Acres

Hawks Ridge, Edmonton, AB

ATTENTION BUILDER !!! Great development opportunity to build your dream home in picturesque Hawks Ridge. Close to shopping, Lois Hole Provincial Park, St. Albert and all of its amenities, and 105 acre natural area full of mature trees, trails/bike paths, preserved wetlands and scenic ponds just outside your door. Live close to nature while taking advantage of city living. Quick access to major traffic arteries such as the Anthony Henday and Yellowhead Trail making your daily commute a breeze. 34.51ft x 114.99ft.

# **Community Information**

Address 1111 Gyrfalcon Crescent

Area Edmonton
Subdivision Hawks Ridge

City Edmonton
County ALBERTA

Province AB

Postal Code T5S 0S5